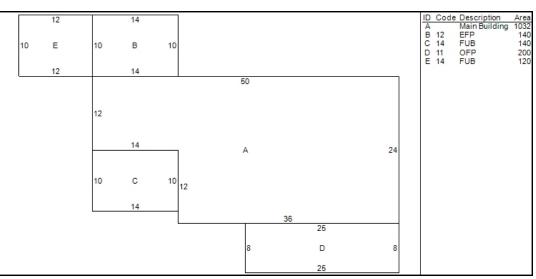

#### **Dwelling Computations**

| Base Price        | 242,451 | % Good          | 76      |
|-------------------|---------|-----------------|---------|
| Plumbing          |         | % Good Override |         |
| Basement          | 7,260   | Functional      |         |
| Heating           | 0       | Economic        |         |
| Attic             | 0       | % Complete      |         |
| Other Features    | 0       | C&D Factor      |         |
|                   |         | Adj Factor      | 1       |
| Subtotal          | 249,710 | Additions       | 10,860  |
| Ground Floor Area | 1,032   |                 |         |
| Total Living Area | 1,032   | Dwelling Value  | 200,640 |

# Condominium / Mobile Home Information Complex Name Condo Model Unit Number Unit Level Unit Level Unit Parking Model (MH) Model Make (MH)

|        |     |     |     |     | Addition Details |  |
|--------|-----|-----|-----|-----|------------------|--|
| Line # | Low | 1st | 2nd | 3rd | Value            |  |
| 1      |     | 12  |     |     | 3,570            |  |
| 2      |     | 14  |     |     | 1,750            |  |
| 3      |     | 11  |     |     | 4,100            |  |
| 4      |     | 14  |     |     | 1,440            |  |
|        |     |     |     |     |                  |  |