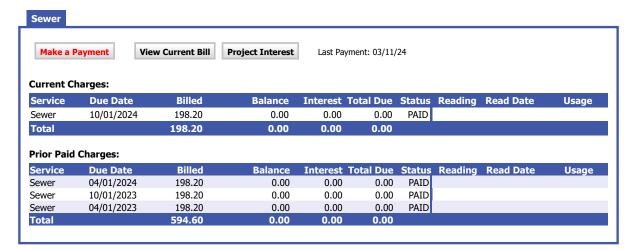

Business# (609)-883-2900

DEMOLITION NO

UTILITIES Water

The house is on a community water. All houses go to the shared well.

Sewer

Account #: 4781-0 Payment Status: Paid Status: Pvt & Lienable Amount: \$0.00 Due Date: N/A

Account Active: Active Collector: Township of Ewing

Payable Address: 2 Jake Garzio Drive, Ewing, NJ 08628

Business # (609) 883-2900 ext. 7607

GARBAGE

Garbage bills are included in the Real Estate Property taxes.

Property Taxes are current.

Sewer Utility is current.

Spatial Data Logic 2024