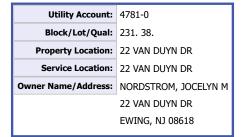

## **Ewing Township, New Jersey**



| Make a I                                |                        | w Current Bill | Project Interest | Last Pa  | Last Payment: 03/11/24 |              |          |            |       |
|-----------------------------------------|------------------------|----------------|------------------|----------|------------------------|--------------|----------|------------|-------|
| Current C                               | -                      |                |                  |          |                        |              | ~ "      |            |       |
| Service                                 | Due Date               | Billed         | Balance          | Interest | Total Due              |              | Reading  | Read Date  | Usage |
| Sewer                                   | 10