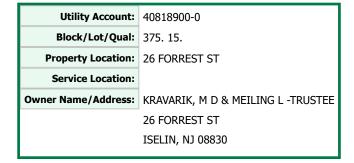

UNABLE TO PROVIDE INFORMATION TO THIRD PARTIES. HOMEOWNERS AUTHORIZATION REQUIRED.

SEWER

WATER

Account #: 40818900-0 Payment Status: LIEN Status: Pvt & Lienable Amount: \$333.31 Good Thru: 10/01/2024 Account Active: Active Collector: Township of Woodbridge Payable Address: 1 Main Street, Woodbridge, NJ 07095 Business # 732-602-6010

Garbage: Garbage bills are included in the Real Estate Property taxes.

| BIOCK/LOL/Qual.           | 3/5. 15.                           | Tax Account Iu.       | 9122            |
|---------------------------|------------------------------------|-----------------------|-----------------|
| Property Location:        | 26 FORREST ST                      | Property Class:       | 2 - Residential |
| Owner Name/Address:       | KRAVARIK, M D & MEILING L -TRUSTEE | Land Value:           | 20,000          |
|                           | 26 FORREST ST                      | Improvement Value:    | 41,100          |
|                           | ISELIN, NJ 08830                   | Exempt Value:         | 0               |
|                           |                                    | Total Assessed Value: | 61,100          |
|                           | _                                  | Additional Lots:      | None            |
| Special Taxing Districts: | FIRE DIST 9                        | Deductions:           |                 |
|                           |                                    |                       |                 |