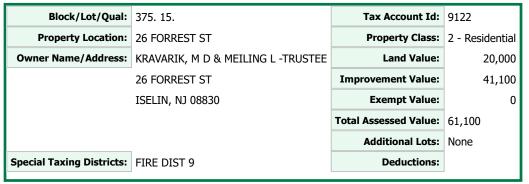

There is a Lien on this Property

| Mak  | e a Payment     | Vie  | w Tax Rates Pro | ject Interest |          |           |       |
|------|-----------------|------|-----------------|---------------|----------|-----------|-------|
| Year | <b>Due Date</b> | Туре | Billed          | Balance       | Interest | Total Due | Statu |
| 2024 | 02/01/2024      | Tax  | 1,998.05        | 0.00          | 0.00     | 0.00      | PAII  |
| 2024 | 05/01/2024      | Tax  | 1,998.04        | 0.00          | 0.00     | 0.00      | PAII  |
| 2024 | 08/01/2024      | Tax  | 1,682.01        | 0.00          | 0.00     | 0.00      | PAII  |
| 2024 | 11/01/2024      | Tax  | 1,682.00        | 1,682.00      | 0.00     | 1,682.00  | OPEN  |
|      | Total 2024      |      | 7,360.10        | 1,682.00      | 0.0