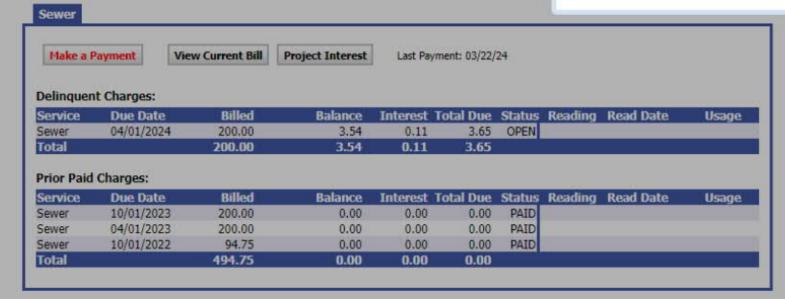

REQUIRED.

**SEWER** 

Account #: 6061-0

Payment Status: DELINQUENT

Status: Pvt & Lienable Amount: \$3.66 Good Thru: 08/30/2024 Account Active: Active

Collector: Tinton Falls Borough

Payable Address: 556 Tinton Avenue, Tinton Falls, NJ 07724

Interest Due: \$0.12
Principal Due: \$3.54
Total Due: \$3.66

**Return to Home**