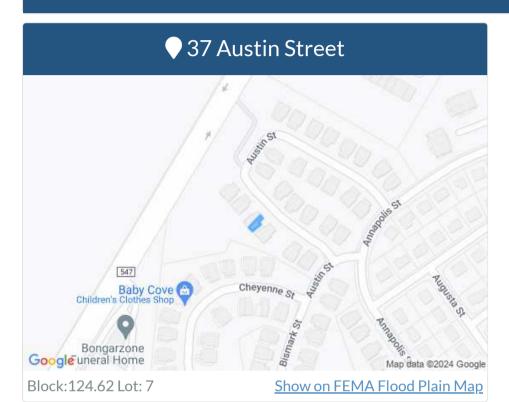

## **37 Austin Street**

Block: 124.62 Lot: 7

Other

## **Section Summary**

| <b>A</b> Location |  |  |
|-------------------|--|--|
| 37 Austin Street  |  |  |
| Tinton Falls      |  |  |
| 07712             |  |  |
| 124.62            |  |  |
| 7                 |  |  |
|                   |  |  |
|                   |  |  |

#### PARCEL: BLOCK 124.62 & LOT 7

- 1. Please advise if the below address has any OPEN/PENDING/EXPIRED Permits and demolition permits that need attention and any fees due currently.
- 2. Also advise if there are any open Code Violation or fines due that needs attention currently.
- 3. Advise if there are any unrecorded liens/fines/special assessments due.