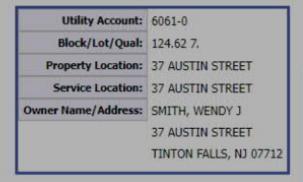

REQUIRED.

**SEWER** 

Account #: 6061-0

Payment Status: DELINQUENT

Status: Pvt & Lienable Amount: \$3.66 Good Thru: 08/30/2024 Account Active: Active

Collector: Tinton Falls Borough

Payable Address: 556 Tinton Avenue, Tinton Falls, NJ 07724

## **37 Austin Street**

Block: 124.62 Lot: 7

Other

|             | <b>_</b> Owner    |
|-------------|-------------------|
| Name        | ********          |
| Address     | 37 Austin Street  |
| City, State | Tinton Falls , NJ |
| Zip Code    | 07712             |