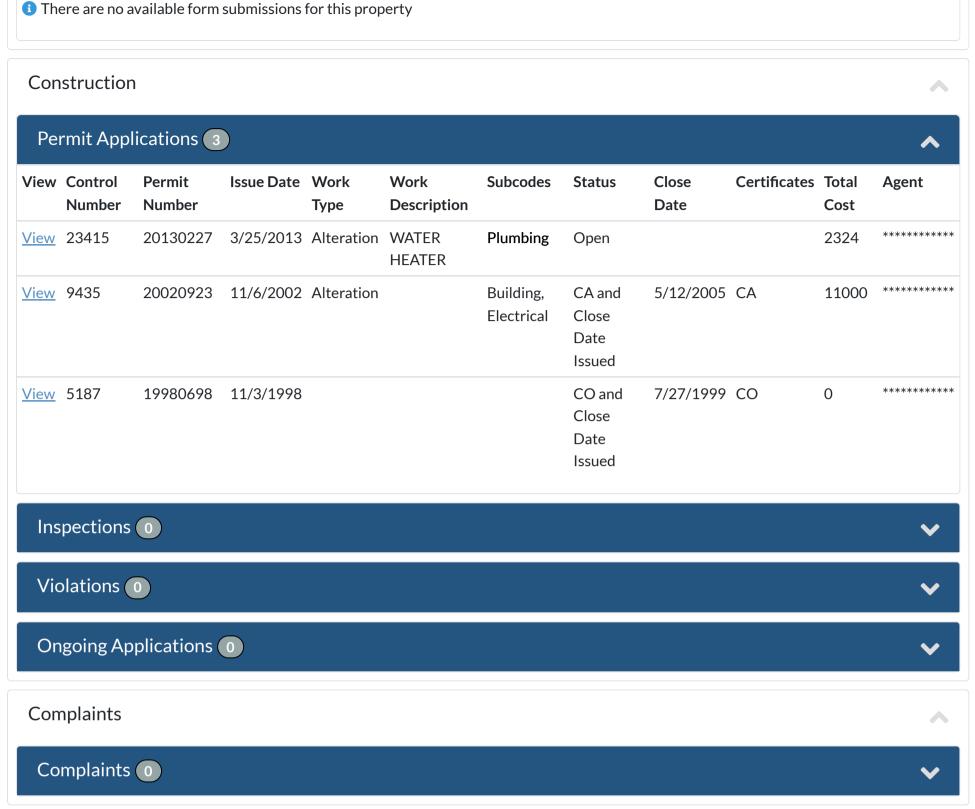

Business # 732-542-3400

PERMITS Per Tinton Falls Borough Building Department there is an Open Permit on this property.

Permit# 20130227

Permit Type: WATER HEATER (PLUMBING)

Collector: Tinton Falls Borough

## **Q**Message to requester ∧

Requester + Staff

All assigned staff

#3 There are currently no tax and/or sewer liens on the property.

The Borough of Tinton Falls bills this property for sewer.

Date Issued 3/25/2013 Control# 23415 Permit# 20130227

| IDENTIFICATION Block: Work Site Location: 37 AUS                                       | : <u>124.62</u> Lot: <u>7</u><br>STIN STREET Tinton Falls, NJ 07724 | Qualifier<br>Contractor AJ Perri Inc                                                                                                                                                                                                                                                                                                                                                                                                                                                                                                                                                                                                                                                                                                                                                                                                                                                                                                                                                                                                                                                                                                                                                                                                                                                                                                                                                                                                                                                                                                                                                                                                                                                                                                                                                                                                                                                                                                                                                                                                                                                                                           |                                           |      |
|----------------------------------------------------------------------------------------|---------------------------------------------------------------------|--------------------------------------------------------------------------------------------------------------------------------------------------------------------------------------------------------------------------------------------------------------------------------------------------------------------------------------------------------------------------------------------------------------------------------------------------------------------------------------------------------------------------------------------------------------------------------------------------------------------------------------------------------------------------------------------------------------------------------------------------------------------------------------------------------------------------------------------------------------------------------------------------------------------------------------------------------------------------------------------------------------------------------------------------------------------------------------------------------------------------------------------------------------------------------------------------------------------------------------------------------------------------------------------------------------------------------------------------------------------------------------------------------------------------------------------------------------------------------------------------------------------------------------------------------------------------------------------------------------------------------------------------------------------------------------------------------------------------------------------------------------------------------------------------------------------------------------------------------------------------------------------------------------------------------------------------------------------------------------------------------------------------------------------------------------------------------------------------------------------------------|-------------------------------------------|------|
| Owner in Fee SMITH, WE                                                                 |                                                                     | Address 1138 Pinebrook                                                                                                                                                                                                                                                                                                                                                                                                                                                                                                                                                                                                                                                                                                                                                                                                                                                                                                                                                                                                                                                                                                                                                                                                                                                                                                                                                                                                                                                                                                                                                                                                                                                                                                                                                                                                                                                                                                                                                                                                                                                                                                         | Rd Tinton Falls NJ                        |      |
| Telephone: Priva                                                                       | cy Information                                                      | Federal Employee. No.                                                                                                                                                                                                                                                                                                                                                                                                                                                                                                                                                                                                                                                                                                                                                                                                                                                                                                                                                                                                                                                                                                                                                                                                                                                                                                                                                                                                                                                                                                                                                                                                                                                                                                                                                                                                                                                                                                                                                                                                                                                                                                          |                                           |      |
| Is hereby granted permiss                                                              | sion to perform the following work:                                 |                                                                                                                                                                                                                                                                                                                                                                                                                                                                                                                                                                                                                                                                                                                                                                                                                                                                                                                                                                                                                                                                                                                                                                                                                                                                                                                                                                                                                                                                                                                                                                                                                                                                                                                                                                                                                                                                                                                                                                                                                                                                                                                                | PAYMENTS (Office Use Only)                |      |
| BUILDING                                                                               | <b>✓</b> PLUMBING                                                   | ☐ LEAD HAZARD ABATEMENT                                                                                                                                                                                                                                                                                                                                                                                                                                                                                                                                                                                                                                                                                                                                                                                                                                                                                                                                                                                                                                                                                                                                                                                                                                                                                                                                                                                                                                                                                                                                                                                                                                                                                                                                                                                                                                                                                                                                                                                                                                                                                                        | Building                                  | \$0  |
| BUILDING                                                                               | PLUMBING                                                            | LEAD HAZARD ABATEMENT                                                                                                                                                                                                                                                                                                                                                                                                                                                                                                                                                                                                                                                                                                                                                                                                                                                                                                                                                                                                                                                                                                                                                                                                                                                                                                                                                                                                                                                                                                                                                                                                                                                                                                                                                                                                                                                                                                                                                                                                                                                                                                          | Electrical                                | \$0  |
| ☐ ELECTRICAL                                                                           | ☐ FIRE PROTECTION                                                   | DEMOLITION                                                                                                                                                                                                                                                                                                                                                                                                                                                                                                                                                                                                                                                                                                                                                                                                                                                                                                                                                                                                                                                                                                                                                                                                                                                                                                                                                                                                                                                                                                                                                                                                                                                                                                                                                                                                                                                                                                                                                                                                                                                                                                                     | Plumbing                                  | \$40 |
| ☐ ELEVATOR DEVICES                                                                     | ☐ ASBESTOS ABATEMENT                                                | ☐ OTHER                                                                                                                                                                                                                                                                                                                                                                                                                                                                                                                                                                                                                                                                                                                                                                                                                                                                                                                                                                                                                                                                                                                                                                                                                                                                                                                                                                                                                                                                                                                                                                                                                                                                                                                                                                                                                                                                                                                                                                                                                                                                                                                        | Fire Protection                           | \$0  |
|                                                                                        | (Subchapter 8 only)                                                 |                                                                                                                                                                                                                                                                                                                                                                                                                                                                                                                                                                                                                                                                                                                                                                                                                                                                                                                                                                                                                                                                                                                                                                                                                                                                                                                                                                                                                                                                                                                                                                                                                                                                                                                                                                                                                                                                                                                                                                                                                                                                                                                                | Elevator Devices                          | \$0  |
| DESCRIPTION OF WORK:                                                                   |                                                                     |                                                                                                                                                                                                                                                                                                                                                                                                                                                                                                                                                                                                                                                                                                                                                                                                                                                                                                                                                                                                                                                                                                                                                                                                                                                                                                                                                                                                                                                                                                                                                                                                                                                                                                                                                                                                                                                                                                                                                                                                                                                                                                                                | Other \$                                  | 0.00 |
| WATER HEATER                                                                           |                                                                     | i de la companya de l | DCA Training Fee                          | \$0  |
| Water Heater<br>16765323                                                               |                                                                     |                                                                                                                                                                                                                                                                                                                                                                                                                                                                                                                                                                                                                                                                                                                                                                                                                                                                                                                                                                                                                                                                                                                                                                                                                                                                                                                                                                                                                                                                                                                                                                                                                                                                                                                                                                                                                                                                                                                                                                                                                                                                                                                                | CO Fee                                    |      |
| Replacement of 50 gallon w                                                             | vater heater                                                        |                                                                                                                                                                                                                                                                                                                                                                                                                                                                                                                                                                                                                                                                                                                                                                                                                                                                                                                                                                                                                                                                                                                                                                                                                                                                                                                                                                                                                                                                                                                                                                                                                                                                                                                                                                                                                                                                                                                                                                                                                                                                                                                                | Other                                     | \$0  |
| Note: If construction does not commence within one (1) year of date of issuance, or if |                                                                     |                                                                                                                                                                                                                                                                                                                                                                                                                                                                                                                                                                                                                                                                                                                                                                                                                                                                                                                                                                                                                                                                                                                                                                                                                                                                                                                                                                                                                                                                                                                                                                                                                                                                                                                                                                                                                                                                                                                                                                                                                                                                                                                                | Total                                     | \$40 |
| construction ceases for a                                                              | Check No10                                                          | 0752                                                                                                                                                                                                                                                                                                                                                                                                                                                                                                                                                                                                                                                                                                                                                                                                                                                                                                                                                                                                                                                                                                                                                                                                                                                                                                                                                                                                                                                                                                                                                                                                                                                                                                                                                                                                                                                                                                                                                                                                                                                                                                                           |                                           |      |
| Estimated Cost of Work \$2,324                                                         |                                                                     |                                                                                                                                                                                                                                                                                                                                                                                                                                                                                                                                                                                                                                                                                                                                                                                                                                                                                                                                                                                                                                                                                                                                                                                                                                                                                                                                                                                                                                                                                                                                                                                                                                                                                                                                                                                                                                                                                                                                                                                                                                                                                                                                | Cash                                      | \$0  |
|                                                                                        | 3/25/20                                                             | 24.2                                                                                                                                                                                                                                                                                                                                                                                                                                                                                                                                                                                                                                                                                                                                                                                                                                                                                                                                                                                                                                                                                                                                                                                                                                                                                                                                                                                                                                                                                                                                                                                                                                                                                                                                                                                                                                                                                                                                                                                                                                                                                                                           | Credit                                    |      |
| Construction Office                                                                    |                                                                     | 515                                                                                                                                                                                                                                                                                                                                                                                                                                                                                                                                                                                                                                                                                                                                                                                                                                                                                                                                                                                                                                                                                                                                                                                                                                                                                                                                                                                                                                                                                                                                                                                                                                                                                                                                                                                                                                                                                                                                                                                                                                                                                                                            | Collected By                              |      |
| U.C.C. F170<br>equiv (rev 1/04)                                                        | 0.000000                                                            | DE 0 DUM TAY 100500                                                                                                                                                                                                                                                                                                                                                                                                                                                                                                                                                                                                                                                                                                                                                                                                                                                                                                                                                                                                                                                                                                                                                                                                                                                                                                                                                                                                                                                                                                                                                                                                                                                                                                                                                                                                                                                                                                                                                                                                                                                                                                            |                                           |      |
| 1 WHITE - INSPE                                                                        | 2 CANARY - OFFIC                                                    | CE 3 PINK - TAX ASSESS                                                                                                                                                                                                                                                                                                                                                                                                                                                                                                                                                                                                                                                                                                                                                                                                                                                                                                                                                                                                                                                                                                                                                                                                                                                                                                                                                                                                                                                                                                                                                                                                                                                                                                                                                                                                                                                                                                                                                                                                                                                                                                         | SOR 4 GOLD - APPLICANT                    |      |
| Construction work must be                                                              | 20                                                                  | ED INSPECTIONS  e Uniform Construction Code Regulation                                                                                                                                                                                                                                                                                                                                                                                                                                                                                                                                                                                                                                                                                                                                                                                                                                                                                                                                                                                                                                                                                                                                                                                                                                                                                                                                                                                                                                                                                                                                                                                                                                                                                                                                                                                                                                                                                                                                                                                                                                                                         | ns N.J.A.C. 5:23-2.18. This agency will c | arry |