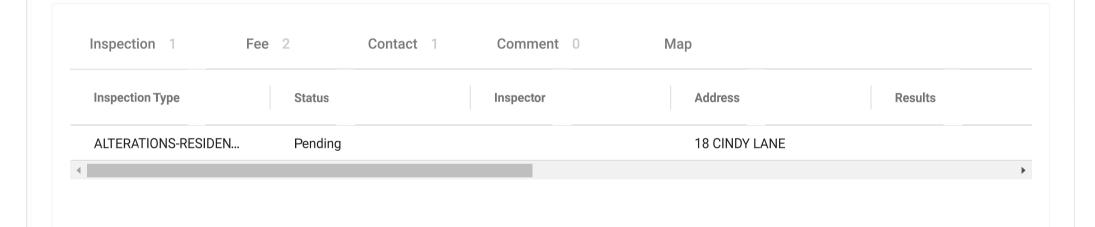

Address

18 CINDY LANE

| nspection 1 Fee     | e 2 Cont | act 1 Co | omment 0 | Мар |               |         |
|---------------------|----------|----------|----------|-----|---------------|---------|
| Inspection Type     | Status   | Ins      | pector   |     | Address       | Results |
| ALTERATIONS-RESIDEN | Pending  |          |          | 1   | 18 CINDY LANE |         |
|                     |          |          |          |     |               |         |
|                     |          |          |          |     |               |         |
|                     |          |          |          |     |               |         |
|                     |          |          |          |     |               |         |
|                     |          |          |          |     |               |         |
|                     |          |          |          |     |               |         |
|                     |          |          |          |     |               |         |
|                     |          |          |          |     |               |         |
|                     |          |          |          |     |               |         |
|                     |          |          |          |     |               |         |
|                     |          |          |          |     |               |         |
|                     |          |          |          |     |               |         |
|                     |          |          |          |     |               |         |
|                     |          |          |          |     |               |         |