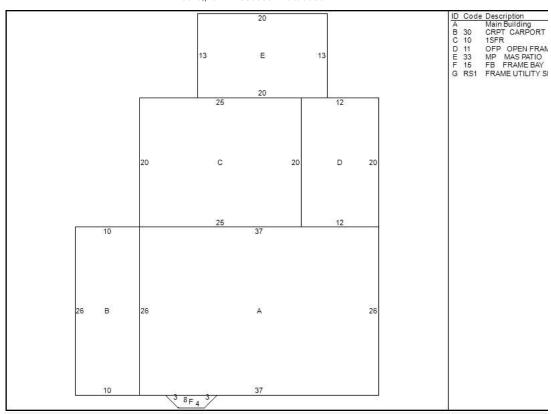

#### Property Images:

Sketch:

#### Out-Buildings:

| Code: | Description:       | Units: | Year Built: | Size1: | Size2: | Area: | Grade: |
|-------|--------------------|--------|-------------|--------|--------|-------|--------|
| RS1   | FRAME UTILITY SHED | 1      | 1959        | 18     | 12     | 216   | С      |