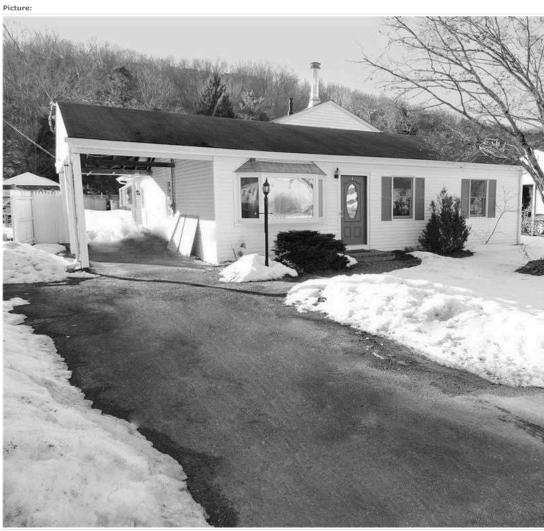

#### Dwelling Information:

| Living Units:           | 1           |
|-------------------------|-------------|
| Style:                  | RANCH       |
| Exterior Wall:          | ALUM/VINYL  |
| Story Height:           | 1.0         |
| Attic:                  | NONE        |
| Basement:               | SLAB/PIER   |
| Rec Room:               | 0           |
| Finished Basement Area: | 0           |
| Bsmt Gar Spaces:        | 0           |
| Heating System:         | GAS/HOT AIR |
| Central Air:            | Yes         |
| Fireplaces:             | 0           |
| Year Built:             | 1959        |
| Living Area:            | 1474        |
| Unfinished Area:        | 0           |
| Rooms:                  | 6           |
| Bedrooms:               | 3           |
| Full Baths:             | 1           |
| Half Baths:             | 1           |