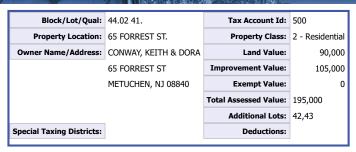

## **Balance Includes any Adjustments to Your Account**

| Make a Payment |            | View | Tax Rates View C | Current Bill Pro | roject Interest |          |           |       |
|----------------|------------|------|------------------|------------------|-----------------|----------|-----------|-------|
| <b>Year</b>    | Due Date   | Туре | Orig Billed      | Adj Billed       | Balance         | Interest | Total Due | Statu |
| 2024           | 02/01/2024 | Tax  | 3,276.98         | 0.00             | 0.00            | 0.00     | 0.00      | PAII  |
| 2024           | 05/01/2024 | Tax  | 3,276.97         | 0.00             | 0.00            | 0.00     | 0.00      | PAII  |
| 2024           | 08/01/2024 | Tax  | 3,472.95         | 0.00             | 0.00            | 0.00     | 0.00