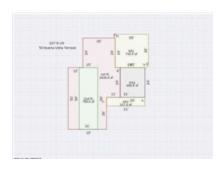

#### Area

Living Area: 3,188 sq. ft.

Second Story Area: 0 sq. ft.

Additional Story Area: 0 sq. ft.

Finished Basement: 0 sq. ft.

Finished Rec Room 600 sq. ft.

First Story Area: 2,438 sq. ft.

Half Story Area: 750 sq. ft.

3/4 Story Area: 0 sq. ft.

Number of Stories: 1.5

Finished Area Over 0 sq. ft.

Garage

#### Structure

Building Style: Cape Cod Bedrooms: 5 Fireplaces: 1

**Porch Type:** Porch-coverd **Basement Garage Cap:** 0

Overall Condition: Good
Year Built: 1966

Attached Gara Overall Grade: Eff Year Built:

Bathrooms (Full - Half):3 - 0Kitchens:1Basement Type:Full

**Porch Area:** 217.00 **Attached Garage Cap:** 480.00 sq. ft.

Overall Grade: Good Eff Year Built: 1974