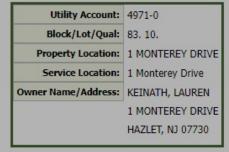

Collector: New Jersey American Water

Payable Address: 1 Water Street, Camden, NJ 08102

Business # 800-272-1325

UNABLE TO PROVIDE INFORMATION TO THIRD PARTIES. HOMEOWNERS AUTHORIZATION

REQUIRED.

**SEWER** 

Account #: 4971-0

Payment Status: Delinquent Status: Pvt & Lienable Amount: \$518.00 Good Thru: 07/31/2024 Account Active: Active Collector: Hazlet Township

Payable Address: 1766 Union Ave, Hazlet, NJ 07730

Business # 732-217-8642