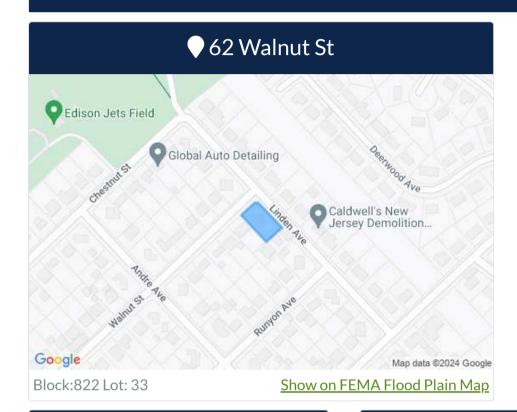

## Edison Township | 62 WALNUT ST

822 33 - Residential

Last Updated: 7/17/2023 6:42 PM

# 62 Walnut St

Block: 822 Lot: 33 Residential

## **Section Summary**

| <b>A</b> Location |              |  |  |  |  |
|-------------------|--------------|--|--|--|--|
| Street            | 62 Walnut St |  |  |  |  |
| City              |              |  |  |  |  |
| Zip               |              |  |  |  |  |
| Block             | 822          |  |  |  |  |
| Lot               | 33           |  |  |  |  |
| Qualifier         |              |  |  |  |  |