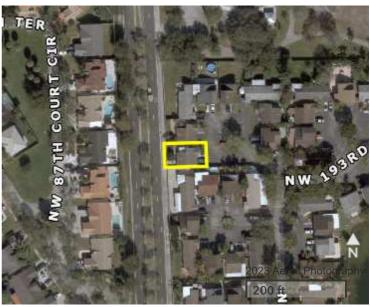

LOT 28 BLK 1

LOT SIZE 3667 SQ FT & INT IN COMMON AREA

### Summary Report

#### Generated On: 08/21/2024

| PROPERTY INFORMAT                                                                                                                                                                                                                   | PROPERTY INFORMATION                                                                                    |                                                                                                                                               |                                                                                                                 |                                                                                                                |  |
|-------------------------------------------------------------------------------------------------------------------------------------------------------------------------------------------------------------------------------------|---------------------------------------------------------------------------------------------------------|-----------------------------------------------------------------------------------------------------------------------------------------------|-----------------------------------------------------------------------------------------------------------------|----------------------------------------------------------------------------------------------------------------|--|
| Folio                                                                                                                                                                                                                               | 30-2003-015-                                                                                            | 0280                                                                                                                                          |                                                                                                                 |                                                                                                                |  |
| Property<br>Address                                                                                                                                                                                                                 | 8631 NW 193<br>MIAMI, FL 33                                                                             |                                                                                                                                               |                                                                                                                 |                                                                                                                |  |
| Owner                                                                                                                                                                                                                               | HERNAN GU                                                                                               | TIERREZ                                                                                                                                       |                                                                                                                 |                                                                                                                |  |
| Mailing Address                                                                                                                                                                                                                     | 8631 NW 193<br>MIAMI, FL 33                                                                             |                                                                                                                                               |                                                                                                                 |                                                                                                                |  |
| Primary Zone                                                                                                                                                                                                                        | 2800 TOWNH                                                                                              |                                                                                                                                               |                                                                                                                 |                                                                                                                |  |
| Primary Land<br>Use                                                                                                                                                                                                                 | 0105 RESIDE<br>CLUSTER HO                                                                               |                                                                                                                                               | IGLE FAMILY                                                                                                     | :                                                                                                              |  |
| Beds / Baths<br>/Half                                                                                                                                                                                                               | 3/2/0                                                                                                   |                                                                                                                                               |                                                                                                                 |                                                                                                                |  |
| Floors                                                                                                                                                                                                                              | 1                                                                                                       |                                                                                                                                               |                                                                                                                 |                                                                                                                |  |
| Living Units                                                                                                                                                                                                                        | 1                                                                                                       |                                                                                                                                               |                                                                                                                 |                                                                                                                |  |
| Actual Area                                                                                                                                                                                                                         | 1,313 Sq.Ft                                                                                             |                                                                                                                                               |                                                                                                                 |                                                                                                                |  |
| Living Area                                                                                                                                                                                                                         | 1,298 Sq.Ft                                                                                             |                                                                                                                                               |                                                                                                                 |                                                                                                                |  |
| Adjusted Area                                                                                                                                                                                                                       | 1,302 Sq.Ft                                                                                             |                                                                                                                                               |                                                                                                                 |                                                                                                                |  |
| Lot Size                                                                                                                                                                                                                            | 3,667 Sq.Ft                                                                                             |                                                                                                                                               |                                                                                                                 |                                                                                                                |  |
| Year Built                                                                                                                                                                                                                          | 1988                                                                                                    |                                                                                                                                               |                                                                                                                 |                                                                                                                |  |
| ASSESSMENT INFORM                                                                                                                                                                                                                   | ΔΤΙΩΝ                                                                                                   |                                                                                                                                               |                                                                                                                 |                                                                                                                |  |
|                                                                                                                                                                                                                                     | ATION                                                                                                   |                                                                                                                                               |                                                                                                                 |                                                                                                                |  |
| Year                                                                                                                                                                                                                                |                                                                                                         | 2024                                                                                                                                          | 2023                                                                                                            | 2022                                                                                                           |  |
|                                                                                                                                                                                                                                     | ATTON                                                                                                   | <b>2024</b><br>\$133,846                                                                                                                      | <b>2023</b><br>\$133,846                                                                                        | <b>2022</b><br>\$99,009                                                                                        |  |
| Year                                                                                                                                                                                                                                |                                                                                                         |                                                                                                                                               |                                                                                                                 |                                                                                                                |  |
| Year<br>Land Value                                                                                                                                                                                                                  |                                                                                                         | \$133,846                                                                                                                                     | \$133,846                                                                                                       | \$99,009                                                                                                       |  |
| Year<br>Land Value<br>Building Value                                                                                                                                                                                                |                                                                                                         | \$133,846<br>\$165,224                                                                                                                        | \$133,846<br>\$149,626                                                                                          | \$99,009<br>\$150,726                                                                                          |  |
| Year<br>Land Value<br>Building Value<br>Extra Feature Val                                                                                                                                                                           |                                                                                                         | \$133,846<br>\$165,224<br>\$2,243                                                                                                             | \$133,846<br>\$149,626<br>\$2,269                                                                               | \$99,009<br>\$150,726<br>\$2,295                                                                               |  |
| Year<br>Land Value<br>Building Value<br>Extra Feature Val<br>Market Value                                                                                                                                                           | ue                                                                                                      | \$133,846<br>\$165,224<br>\$2,243<br>\$301,313                                                                                                | \$133,846<br>\$149,626<br>\$2,269<br>\$285,741                                                                  | \$99,009<br>\$150,726<br>\$2,295<br>\$252,030                                                                  |  |
| Year<br>Land Value<br>Building Value<br>Extra Feature Val<br>Market Value<br>Assessed Value                                                                                                                                         | ue                                                                                                      | \$133,846<br>\$165,224<br>\$2,243<br>\$301,313<br>\$135,497                                                                                   | \$133,846<br>\$149,626<br>\$2,269<br>\$285,741                                                                  | \$99,009<br>\$150,726<br>\$2,295<br>\$252,030<br>\$127,720                                                     |  |
| Year<br>Land Value<br>Building Value<br>Extra Feature Val<br>Market Value<br>Assessed Value<br>BENEFITS INFORMATION                                                                                                                 | ue<br>DN                                                                                                | \$133,846<br>\$165,224<br>\$2,243<br>\$301,313<br>\$135,497<br>20                                                                             | \$133,846<br>\$149,626<br>\$2,269<br>\$285,741<br>\$131,551                                                     | \$99,009<br>\$150,726<br>\$2,295<br>\$252,030<br>\$127,720<br>2022                                             |  |
| Year<br>Land Value<br>Building Value<br>Extra Feature Val<br>Market Value<br>Assessed Value<br>BENEFITS INFORMATIC<br>Benefit<br>Save Our Homes                                                                                     | ue<br>DN<br>Type<br>Assessment                                                                          | \$133,846<br>\$165,224<br>\$2,243<br>\$301,313<br>\$135,497<br>20                                                                             | \$133,846<br>\$149,626<br>\$2,269<br>\$285,741<br>\$131,551<br><b>024 2023</b><br>316 \$154,190                 | \$99,009<br>\$150,726<br>\$2,295<br>\$252,030<br>\$127,720<br><b>2022</b><br>\$124,310                         |  |
| Year<br>Land Value<br>Building Value<br>Extra Feature Val<br>Market Value<br>Assessed Value<br>BENEFITS INFORMATION<br>Benefit<br>Save Our Homes<br>Cap                                                                             | ue<br>DN<br>Type<br>Assessment<br>Reduction                                                             | \$133,846<br>\$165,224<br>\$2,243<br>\$301,313<br>\$135,497<br><b>20</b><br>\$165,8                                                           | \$133,846<br>\$149,626<br>\$2,269<br>\$285,741<br>\$131,551<br><b>024 2023</b><br>316 \$154,190<br>000 \$25,000 | \$99,009<br>\$150,726<br>\$2,295<br>\$252,030<br>\$127,720<br><b>2022</b><br>\$124,310                         |  |
| Year<br>Land Value<br>Building Value<br>Extra Feature Val<br>Market Value<br>Assessed Value<br>BENEFITS INFORMATIC<br>Benefit<br>Save Our Homes<br>Cap<br>Homestead<br>Second                                                       | ue<br>Type<br>Assessment<br>Reduction<br>Exemption<br>Exemption                                         | \$133,846<br>\$165,224<br>\$2,243<br>\$301,313<br>\$135,497<br>20<br>\$165,8<br>\$25,0<br>\$25,0<br>ble to all Tax                            | \$133,846<br>\$149,626<br>\$2,269<br>\$285,741<br>\$131,551<br><b>024 2023</b><br>316 \$154,190<br>000 \$25,000 | \$99,009<br>\$150,726<br>\$2,295<br>\$252,030<br>\$127,720<br><b>2022</b><br>\$124,310<br>\$25,000<br>\$25,000 |  |
| Year<br>Land Value<br>Building Value<br>Extra Feature Value<br>Market Value<br>Assessed Value<br>BENEFITS INFORMATIO<br>Benefit<br>Save Our Homes<br>Cap<br>Homestead<br>Second<br>Homestead<br>Note: Not all benefit               | ue<br>Type<br>Assessment<br>Reduction<br>Exemption<br>Exemption<br>its are applical<br>ard, City, Regin | \$133,846<br>\$165,224<br>\$2,243<br>\$301,313<br>\$135,497<br>20<br>\$165,8<br>\$25,0<br>\$25,0<br>ble to all Tax                            | \$133,846<br>\$149,626<br>\$2,269<br>\$285,741<br>\$131,551<br><b>024 2023</b><br>316 \$154,190<br>000 \$25,000 | \$99,009<br>\$150,726<br>\$2,295<br>\$252,030<br>\$127,720<br><b>2022</b><br>\$124,310<br>\$25,000<br>\$25,000 |  |
| Year<br>Land Value<br>Building Value<br>Extra Feature Val<br>Market Value<br>Assessed Value<br>BENEFITS INFORMATIC<br>Benefit<br>Save Our Homes<br>Cap<br>Homestead<br>Second<br>Homestead<br>Note: Not all beneficounty, School Bo | ue<br>Type<br>Assessment<br>Reduction<br>Exemption<br>Exemption<br>its are applical<br>ard, City, Regio | \$133,846<br>\$165,224<br>\$2,243<br>\$301,313<br>\$135,497<br><b>20</b><br>\$165,8<br>\$25,0<br>\$25,0<br>\$25,0<br>ble to all Tax<br>brai). | \$133,846<br>\$149,626<br>\$2,269<br>\$285,741<br>\$131,551<br><b>024 2023</b><br>316 \$154,190<br>000 \$25,000 | \$99,009<br>\$150,726<br>\$2,295<br>\$252,030<br>\$127,720<br><b>2022</b><br>\$124,310<br>\$25,000<br>\$25,000 |  |