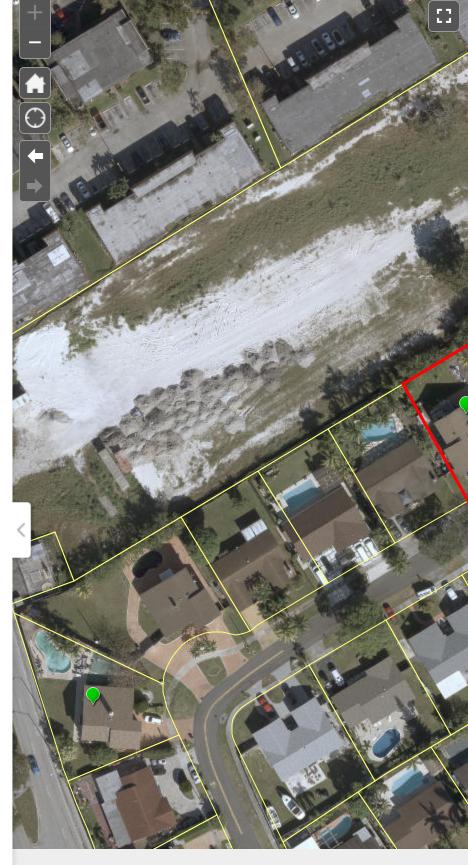

| PROPERTY INFORMATION (i                                        | )                             |  |
|----------------------------------------------------------------|-------------------------------|--|
| Folio: 30-1231-003-0220                                        |                               |  |
| Sub-Division:<br>SKY LAKE HOMES 1ST ADDN                       |                               |  |
| Property Address<br>837 NE 206 ST                              |                               |  |
| Owner<br>JOVENEL FLOREAL<br>WILNICK FLORVIL<br>JASMINE FLORVIL |                               |  |
| Mailing Address<br>837 NE 206 ST<br>MIAMI, FL 33179            |                               |  |
| PA Primary Zone<br>3800 MULTI-FAMILY - 22-37 U/A               |                               |  |
| Primary Land Use<br>0101 RESIDENTIAL - SINGLE FAMILY :         | 1 UNIT                        |  |
| Beds / Baths /Half                                             | 4/3/0                         |  |
| Floors                                                         | 2                             |  |
| Living Units                                                   | 1                             |  |
| Actual Area                                                    | 3,407 Sq.Ft                   |  |
| Living Area                                                    | 2,621 Sq.Ft                   |  |
| Adjusted Area                                                  | 2,870 Sq.Ft                   |  |
| Lot Size                                                       | 9,000 Sq.Ft                   |  |
| Year Built                                                     | Multiple (See Building Info.) |  |

## Neighborhood & Building Code Violations