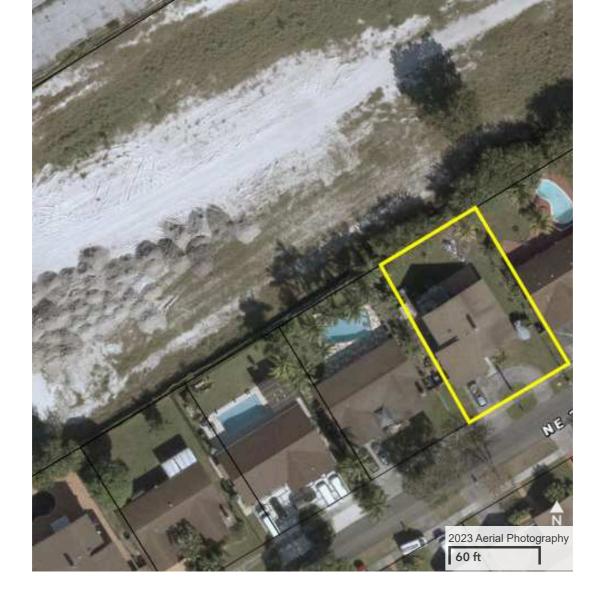

| PROPERTY INFORMATION (i                                        | )                             |  |
|----------------------------------------------------------------|-------------------------------|--|
| Folio: 30-1231-003-0220                                        |                               |  |
| Sub-Division:<br>SKY LAKE HOMES 1ST ADDN                       |                               |  |
| Property Address<br>837 NE 206 ST                              |                               |  |
| Owner<br>JOVENEL FLOREAL<br>WILNICK FLORVIL<br>JASMINE FLORVIL |                               |  |
| Mailing Address<br>837 NE 206 ST<br>MIAMI, FL 33179            |                               |  |
| PA Primary Zone<br>3800 MULTI-FAMILY - 22-37 U/A               |                               |  |
| Primary Land Use<br>0101 RESIDENTIAL - SINGLE FAMILY :         | 1 UNIT                        |  |
| Beds / Baths /Half                                             | 4/3/0                         |  |
| Floors                                                         | 2                             |  |
| Living Units                                                   | 1                             |  |
| Actual Area                                                    | 3,407 Sq.Ft                   |  |
| Living Area                                                    | 2,621 Sq.Ft                   |  |
| Adjusted Area                                                  | 2,870 Sq.Ft                   |  |
| Lot Size                                                       | 9,000 Sq.Ft                   |  |
| Year Built                                                     | Multiple (See Building Info.) |  |

## Neighborhood & Building Code Violations