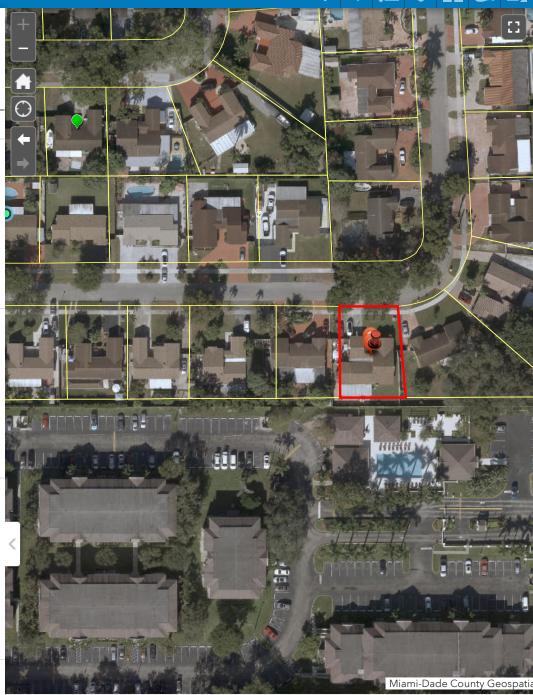

\$345,050

\$345,050

\$384,029

| PROPERTY INFORMATIO                | N                                       |                |            | A TOTAL                  | KI)          |                     |                                  | 2 11          |
|------------------------------------|-----------------------------------------|----------------|------------|--------------------------|--------------|---------------------|----------------------------------|---------------|
| Folio                              | 30-2001-007-0720                        |                |            |                          |              |                     | 6 a 2                            |               |
| Property Address                   | 5730 NW 191 TER<br>MIAMI, FL 33015-5059 | )              |            |                          |              | - sea               | AT IS                            |               |
| Owner                              | JESUS VILLA &W HILI                     | DA             |            |                          | - 15-        |                     | San Frank                        | 2 4           |
| Mailing Address                    | 5730 NW 191 TERR<br>HIALEAH, FL 33015-5 | 059            |            | 91ST TE                  | R            |                     |                                  |               |
| Primary Zone                       | 0100 SINGLE FAMILY                      | - GENERAL      |            | Arain 4                  | 4            |                     | L'Andres!                        | · · ·         |
| Primary Land Use                   | 0101 RESIDENTIAL - 3<br>UNIT            | SINGLE FAMI    | LY : 1     |                          |              |                     |                                  |               |
| Beds / Baths /Half                 | 4/2/0                                   |                |            |                          |              | A COLUMN TWO IS NOT | -                                |               |
| Floors                             | 1                                       |                |            |                          | All House    | encord              |                                  |               |
| Living Units                       | 1                                       |                |            | and the second           | 11111        | <b>_</b> /          |                                  |               |
| Actual Area                        | 2,121 Sq.Ft                             |                |            |                          |              | 2                   | S Carlos                         | Same In       |
| Living Area                        | 1,752 Sq.Ft                             |                |            |                          | 1. 10        | E and               | 2023 Aer                         | ial Photograp |
| Adjusted Area                      | 1,836 Sq.Ft                             |                |            | S                        |              | 57                  | 200 ft                           |               |
| Lot Size                           | 7,500 Sq.Ft                             |                |            |                          |              |                     |                                  |               |
| Year Built                         | Multiple (See Building                  | Info.)         |            | TAXABLE VALU<br>Year     | E INFURMATIU | 202                 | 4 2023                           | 202           |
| ASSESSMENT INFORMA                 | TION                                    |                |            | COUNTY                   |              | 202                 | 4 2023                           | 202           |
| Year                               | 2024                                    | 2023           | 2022       | Exemption                | Valuo        | \$                  | 0 \$0                            | (             |
| Land Value                         | \$217,500                               | \$183,750      | \$146,250  | -                        |              |                     |                                  |               |
| Building Value                     | \$229,852                               | \$229,255      | \$222,849  | Taxable Va               |              | \$441,69            | 6 \$379,555                      | \$345,05      |
| Extra Feature Value                | <b>e</b> \$59,842                       | \$14,754       | \$14,930   | SCHOOL BC<br>Exemption   |              | \$                  | 0 \$0                            | 9             |
| Market Value                       | \$507,194                               | \$427,759      | \$384,029  | Taxable Va               |              | \$507,19            |                                  |               |
| Assessed Value                     | \$441,696                               | \$379,555      | \$345,050  | CITY                     | lue          | φ <b>307</b> ,19    | 4 φ <del>4</del> 21,139          | φ304,02       |
| BENEFITS INFORMATION               |                                         |                |            | Exemption                | Valuo        | \$                  | 0 \$0                            | (             |
| Benefit                            | Туре                                    | 2024 202       | 3 2022     | Taxable Va               |              | φ<br>\$             |                                  |               |
| Non-Homestead<br>Cap               | Assessment \$6<br>Reduction             | 5,498 \$48,20  | 4 \$38,979 | REGIONAL                 | lue          | φ                   | 0 \$0                            |               |
| Note: Not all benefit              | s are applicable to all Ta              | xable Values ( | i.e.       | Exemption                | Value        | \$                  | 0 \$0                            | 9             |
| County, School Boa                 | rd, City, Regional).                    |                |            | Taxable Va               | lue          | \$441,69            | 6 \$379,555                      | \$345,05      |
| SHORT LEGAL DESCRIPT               |                                         |                |            |                          |              |                     |                                  |               |
| COUNTRY LAKE M                     | ANORS SEC 3                             |                |            | SALES INFORM<br>Previous |              | OR Book-            |                                  |               |
| PB 119-50                          |                                         |                |            | Sale                     | Price        | Page                | Qualification                    | Description   |
| LOT 40 BLK 22<br>LOT SIZE 75 X 100 | 04                                      |                |            | 01/05/2021               | \$100        | 33929-4607          | Unable to proc<br>to deed errors | ess sale due  |
| OR 19269-0444 080                  |                                         |                |            | 08/01/2005               | \$310.000    | 23737-2346          | Sales which ar                   | e qualified   |
| 0.110200 0444 000                  |                                         |                |            | 08/01/2000               |              |                     | Sales which an                   | •             |
|                                    |                                         |                |            | 07/01/1996               | . ,          |                     | Sales which an                   |               |
|                                    |                                         |                |            | 0110111330               | φ110,000     | 17200-1140          | Salos Which a                    | o quanneu     |