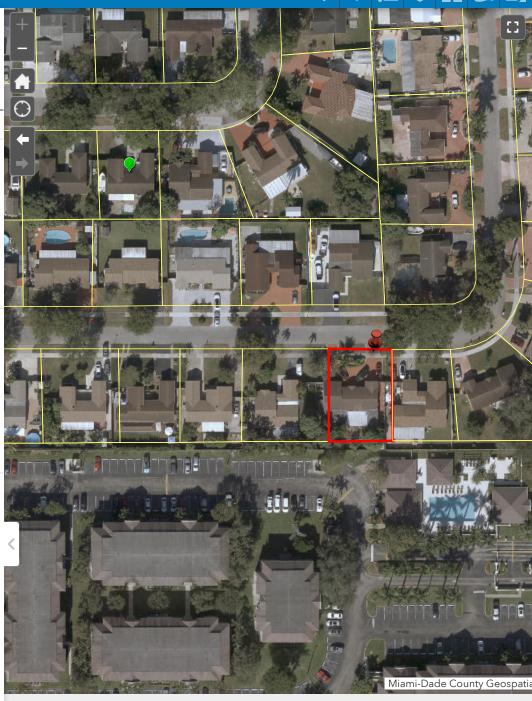

| 3020010070730                    |
| Address:     | 5740 NW 191 TER                  |
| Violator:    | ANTONIO RODRIGUEZ & W MELANIA 1  |
| Open Date:   | 5/31/2021 8:00 P.M.              |
| Closed Date: | 1/19/2022 7:00 P.M.              |
| Link to Case | <u>Detail Information Report</u> |

#### Case# - A2021001234

| Permit #:      | 2019079241               |  |  |
|----------------|--------------------------|--|--|
| Case Type:     | Expired Permit           |  |  |
| Folio:         | 3020010070730            |  |  |
| Address:       | 5740 NW 191 TER          |  |  |
| Violator:      | ANTONIO RODRIGUEZ        |  |  |
| Open Date:     | 12/10/2020 7:00 P.M.     |  |  |
| Closed Date:   | 6/7/2021 8:00 P.M.       |  |  |
| Link to Case D | etail Information Report |  |  |



More GIS Services Text Version Only

# **Search Cases**

The **Regulation Cases** application allows for searching of building code enforcement cases in unincorporated Miami-Dade or the regulatory jurisdiction of Miami-Dade County, including:

- work without a permit
- · expired permits which lack mandatory inspections
- unsafe structures
- · other building code-related violations

Enforcement cases are created based on complaints received from the public, proactive investigations prompted by Miami-Dade County inspectors during performance of their daily duties, or reported by other agencies.

Search cases below. For a list of all active enforcement cases by date, please click on the Reports in the menu.

| Case Number      | Address | Folio Number | Ticket Number | Permit Number | Owner