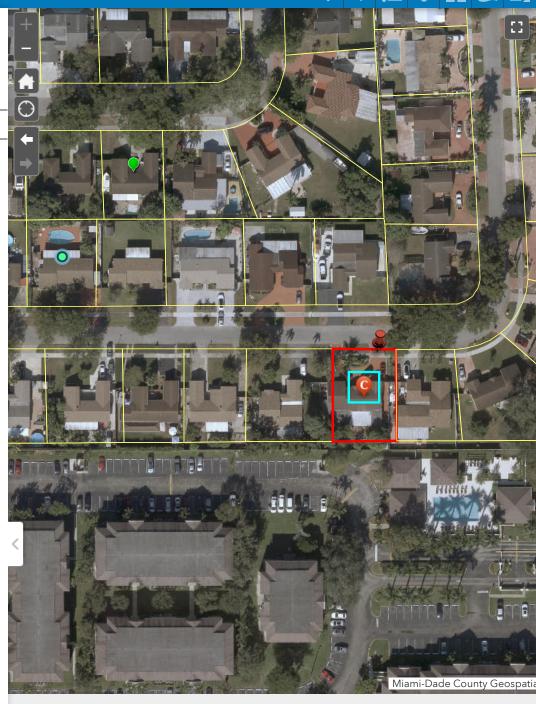

& Building Code Violations

 $\odot$ 

Q

Search an Address/Folio/Case#/CSR# to find all Open, Lien, Civil, and Referred to Finance Neighborhood cases and Building cases associated with that property; as well as cases closed for the past five years.

▼ 5730 NW 191 TER X

Neighborhood Code Violations

### Case# - 202005000074

COUNTY

| CSR#:          | 20-10010274               |
|----------------|---------------------------|
| Date:          | 1/7/2020 7:00 P.M.        |
| Status:        | Closed                    |
| Address:       | 5740 NW 191 TER           |
| Folio:         | <u>3020010070730</u>      |
| Problem:       | Animals - Code Violations |
| Last Activity: | Owner Notice Mailed       |
|                |                           |

Link to Case Detail Information Report



More GIS Services Text Version Only

### Neighborhood & Building Code Violations

 $\odot$ 

Search an Address/Folio/Case#/CSR# to find all Open, Lien, Civil, and Referred to Finance Neighborhood cases and Building cases associated with that property; as well as cases closed for the past five years.

▼ 5730 NW 191 TER X Q

C Building Violations

COUNTY

### Case# - 20210209876

| Permit #:    | 2019079241                       |
|--------------|----------------------------------|
| Case Type:   | Expired Permit                   |
| Folio:       | 3020010070730                    |
| Address:     | 5740 NW 191 TER                  |
| Violator:    | ANTONIO RODRIGUEZ & W MELANIA 1  |
| Open Date:   | 5/31/2021 8:00 P.M.              |
| Closed Date: | 1/19/2022 7:00 P.M.              |
|