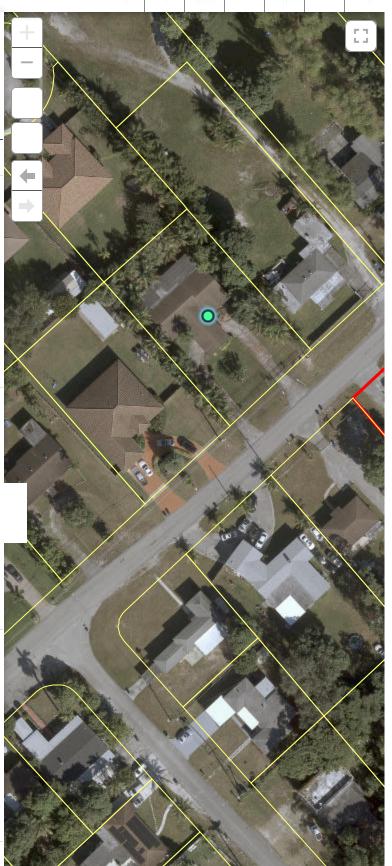

3021230221450

#### Case# - 201904005393

CSR#:

Date: 12/10/2019 7:00 P.M.

Status: Closed

Address: 14965 NW S RIVER DR

**Folio:** 3021230221450

Problem: Foreclosure Registry
Last Activity: Personal Contact

Link to Case Detail Information Report

### Case# - 202204000149

CSR#:

Date: 1/10/2022 7:00 P.M.

Status: Closed

Address: 14965 NW S RIVER DR

**Folio:** <u>3021230221450</u>

Problem: Failure to Renew Foreclosed Property

. . . . .

#### Case# - 202004004160

CSR#:

Date: 12/3/2020 7:00 P.M.

Status: Closed

Address: 14965 NW S RIVER DR

**Folio:** 3021230221450

Problem: Foreclosure Registry

Last Activity: Case closed