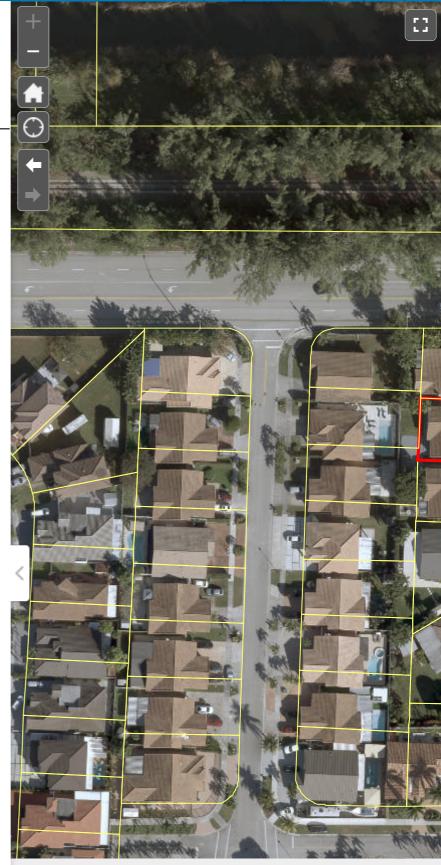

**Property Information** Request Information **Update Information** File#: BF-X01719-8854307790 Requested Date: 07/29/2024 Update Requested: ANTONIO LARRASQUITO LE REM Branch: Owner: Requested By: JOSE ANTONIO LARRASQUITO **Update Completed:** Address 1: 1148 NW 128TH CT Date Completed: Address 2: # of Jurisdiction(s):

### **Summary Report**

Generated On: 08/21/2024

| PROPERTY INFORMA      | ATION                                                    |
|-----------------------|----------------------------------------------------------|
| Folio                 | 30-3952-032-0150                                         |
| Property<br>Address   | 1148 NW 128 CT<br>MIAMI, FL 33182-2509                   |
| Owner                 | ANTONIO LARRASQUITO LE , REM JOSE<br>ANTONIO LARRASQUITO |
| Mailing<br>Address    | 1148 NW 128 CT<br>MIAMI, FL 33182                        |
| Primary Zone          | 0100 SINGLE FAMILY - GENERAL                             |
| Primary Land<br>Use   | 0101 RESIDENTIAL - SINGLE FAMILY : 1 UNIT                |
| Beds / Baths<br>/Half | 3/2/0                                                    |
| Floors                | 1                                                        |
| Living Units          | 1                                                        |
| Actual Area           | 1,748 Sq.Ft                                              |
| Living Area           | 1,676 Sq.Ft                                              |
| Adjusted Area         | 1,712 Sq.Ft                                              |
| Lot Size              | 5,024 Sq.Ft                                              |
| Year Built            | 1997                                                     |