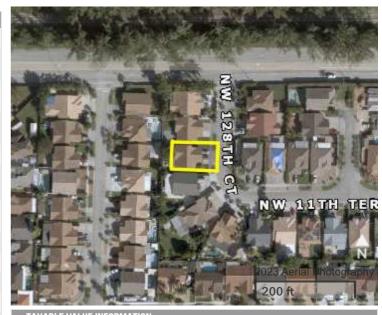

**Property Information** Request Information **Update Information** File#: BF-X01719-8854307790 Requested Date: 07/29/2024 Update Requested: ANTONIO LARRASQUITO LE REM Branch: Owner: Requested By: JOSE ANTONIO LARRASQUITO **Update Completed:** Address 1: 1148 NW 128TH CT Date Completed: Address 2: # of Jurisdiction(s):

### **Summary Report**

Generated On: 08/21/2024

| PROPERTY INFORMA      | ATION                                                    |
|-----------------------|----------------------------------------------------------|
| Folio                 | 30-3952-032-0150                                         |
| Property<br>Address   | 1148 NW 128 CT<br>MIAMI, FL 33182-2509                   |
| Owner                 | ANTONIO LARRASQUITO LE , REM JOSE<br>ANTONIO LARRASQUITO |
| Mailing<br>Address    | 1148 NW 128 CT<br>MIAMI, FL 33182                        |
| Primary Zone          | 0100 SINGLE FAMILY - GENERAL                             |
| Primary Land<br>Use   | 0101 RESIDENTIAL - SINGLE FAMILY : 1 UNIT                |
| Beds / Baths<br>/Half | 3/2/0                                                    |
| Floors                | 1                                                        |
| Living Units          | 1                                                        |
| Actual Area           | 1,748 Sq.Ft                                              |
| Living Area           | 1,676 Sq.Ft                                              |
| Adjusted Area         | 1,712 Sq.Ft                                              |
| Lot Size              | 5,024 Sq.Ft                                              |
| Year Built            | 1997                                                     |