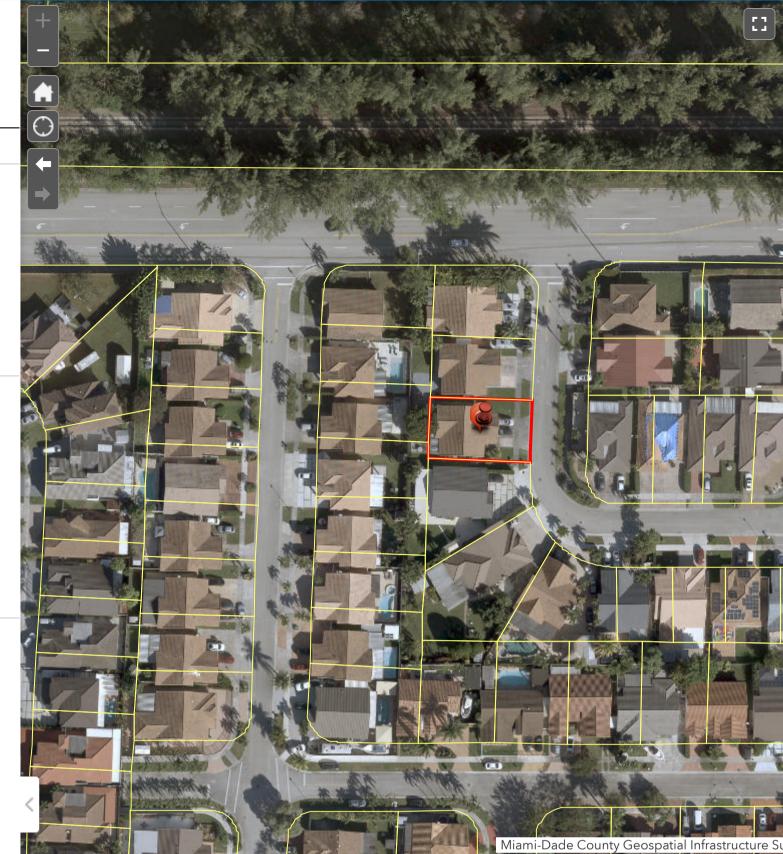

**Property Information** Request Information **Update Information** File#: BF-X01719-8854307790 Requested Date: 07/29/2024 Update Requested: ANTONIO LARRASQUITO LE REM Branch: Owner: Requested By: JOSE ANTONIO LARRASQUITO **Update Completed:** Address 1: 1148 NW 128TH CT Date Completed: Address 2: # of Jurisdiction(s):

### **Summary Report**

Generated On: 08/21/2024

| PROPERTY INFORMA      | ATION                                                    |
|-----------------------|----------------------------------------------------------|
| Folio                 | 30-3952-032-0150                                         |
| Property<br>Address   | 1148 NW 128 CT<br>MIAMI, FL 33182-2509                   |
| Owner                 | ANTONIO LARRASQUITO LE , REM JOSE<br>ANTONIO LARRASQUITO |
| Mailing<br>Address    | 1148 NW 128 CT<br>MIAMI, FL 33182                        |
| Primary Zone          | 0100 SINGLE FAMILY - GENERAL                             |
| Primary Land<br>Use   | 0101 RESIDENTIAL - SINGLE FAMILY : 1 UNIT                |
| Beds / Baths<br>/Half | 3/2/0                                                    |
| Floors                | 1                                                        |
| Living Units          | 1                                                        |
| Actual Area           | 1,748 Sq.Ft                                              |
| Living Area           | 1,676 Sq.Ft                                              |
| Adjusted Area         | 1,712 Sq.Ft                                              |
| Lot Size              | 5,024 Sq.Ft                                              |
| Year Built            | 1997                                                     |