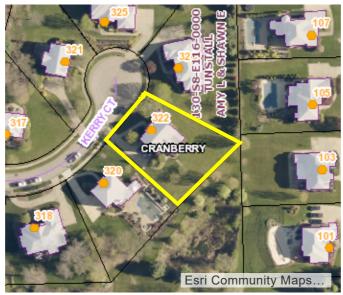

Report generated: Friday, October 27, 2023 **Tax Map Number: 130-S8-E117-0000** 

| Report                  |                             |                          |                        |
|-------------------------|-----------------------------|--------------------------|------------------------|
| Tax Map Number          | 130-S8-E117-0000            | Physical Address         | 322 KERRY CT           |
| Owner                   | MEROLA NICHOLAS J & CAROL A | Municipality Description | CRANBERRY TOWNSHIP     |
| School Description      |                             | Address 1                | 322 KERRY CT           |
| Address 2               |                             | City/State/Zip           | CRANBERRY TWP PA 16066 |
| Short Legal             | 0.43 AC - LOT 117 - HSE     | Deed Info.               | 201703010004448        |
| Land Use                | LRES                        | Assessed Land Value      | \$3,510.00             |
| Assessed Building Value | \$43,390.00                 | Assessed Value           | \$46,900.00            |
| Last Sale Price         | \$475,000.00                | Last Sale Date           | 02/28/2017             |