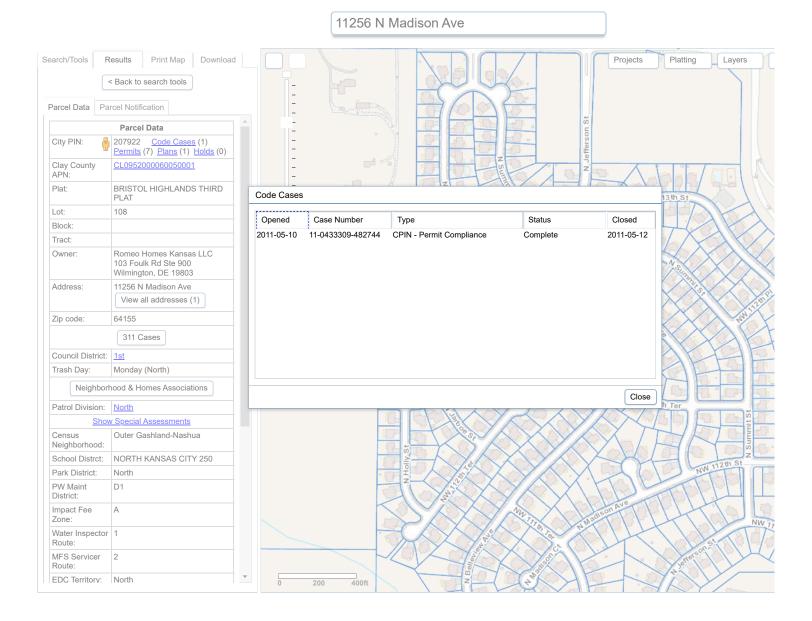

## Sort

Code Case Number 🗸 🗸

×

Ascending

Next () | Top () | Paging Options () | Main Menu ()

Code Case Number 11-0433309-482744

Status Complete

Type CPIN - Permit Compliance

Project Name

**Opened Date** 05/10/2011

Closed Date 05/12/2011

Address 11256 N MADISON Ave Kansas City, MO 64155

Main Parcel 207922

Description DATE: 5/10/2011 EMPL\_NUM: DB3398 MEMO: RFS for a HQS. DB

**Public Information** 

**Results per page** 10 ♥ 1 - 8 of 8 <<< < 1 > >>

| <                         | esults Print Map Downloa                                               | d                                      |                                                    |                                                                                                     |                                                                                  | Projects Platting Layers   |
|---------------------------|------------------------------------------------------------------------|----------------------------------------|----------------------------------------------------|-----------------------------------------------------------------------------------------------------|----------------------------------------------------------------------------------|----------------------------|
|                           | Parcel Data                                                            |                                        | -                                                  |                                                                                                     | i St                                                                             |                            |
| City PIN:                 | 207922 <u>Code Cases</u> (1)<br>Permits (7) Plans (1) <u>Holds</u> (0) | -                                      | -                                                  |                                                                                                     | le sol                                                                           |                            |
| Clay County<br>APN:       | <u>CL0952000060050001</u>                                              | -                                      | -                                                  |                                                                                                     | Z PPZ                                                                            |                            |
| Plat:                     | BRISTOL HIGHLANDS THIRD<br>PLAT                                        | Permits                                | -                                                  | Z                                                                                                   |                                                                                  | St                         |
| Lot:                      | 108                                                                    |                                        |                                                    |                                                                                                     |                                                                                  |                            |
| Block:                    | 100                                                                    | Issue Date                             | Permit Number                                      | Туре                                                                                                | Work Class                                                                       | Status                     |
| Tract:                    |                                                                        | 1999-11-10                             | WS01-162736                                        | WS - New Service                                                                                    | Residential                                                                      | Closed                     |
| Owner:                    | Romeo Homes Kansas LLC<br>103 Foulk Rd Ste 900<br>Wilminaton, DE 10803 | 2000-01-07<br>1999-09-24<br>2000-06-21 | CPEM-200024251<br>CPPM-200018366<br>CICO-200110249 | CPPU - Electrical (Residential)<br>CPPU - Plumbing (Residential)<br>CPPU - Certificate of Occupancy | Electrical with Service<br>Plumbing with Gas Service<br>Certificate of Occupancy | Issued<br>Issued<br>Closed |
| Address:                  | Wilmington, DE 19803<br>11256 N Madison Ave                            | 2014-03-05                             |                                                    | PW - Excavation                                                                                     | (Residential)<br>Communication                                                   | Closed                     |
| Address:                  | View all addresses (1)                                                 | 2014-03-05<br>2000-01-06<br>1999-09-09 | SEEC-70194652<br>CPMP-200024160<br>CPBS-200017407  | CPPU - Mechanical (Residential)<br>CPPU - Building (Residential)                                    | Communication<br>Mechanical General<br>Single Family - New                       | Issued<br>Closed           |
| Zip code:                 | 64155                                                                  | 1000 00 00                             | 0. 20 2000 10.                                     |                                                                                                     | enigier annig rien                                                               | - ANA                      |
|                           | 311 Cases                                                              |                                        |                                                    |                                                                                                     |                                                                                  |                            |
| Council District:         | <u>1st</u>                                                             |                                        |                                                    |                                                                                                     |                                                                                  | Y EIF                      |
| Trash Day:                | Monday (North)                                                         |                                        |                                                    |                                                                                                     |                                                                                  |                            |
| Neighborh                 | nood & Homes Associations                                              |                                        |                                                    |                                                                                                     |                                                                                  | Close                      |
| Patrol Division:          | North                                                                  |                                        |                                                    |                                                                                                     |                                                                                  |                            |
| Show                      | v Special Assessments                                                  |                                        |                                                    |                                                                                                     |                                                                                  |                            |
| Census<br>Neighborhood:   | Outer Gashland-Nashua                                                  |                                        |                                                    | 5                                                                                                   |                                                                                  |                            |
| School Distrct:           | NORTH KANSAS CITY 250                                                  |                                        |                                                    |                                                                                                     | XXXXX                                                                            | zt 112th St                |
| Park District:            | North                                                                  |                                        |                                                    | PH S                                                                                                |                                                                                  | NW 112th St                |
| PW Maint<br>District:     | D1                                                                     |                                        |                                                    | - ANA                                                                                               | XXXI                                                                             |                            |
| Impact Fee<br>Zone:       | A                                                                      |                                        |                                                    |                                                                                                     | Min 777 Madiso                                                                   | n ANC                      |
| Water Inspector<br>Route: | 1                                                                      |                                        |                                                    |                                                                                                     |                                                                                  | H St                       |
| MFS Servicer<br>Route:    | 2                                                                      |                                        |                                                    | Bellevi                                                                                             | N 3ª                                                                             | a senere                   |
| EDC Territory:            | North                                                                  |                                        | 200 400                                            |                                                                                                     | - And H                                                                          |                            |