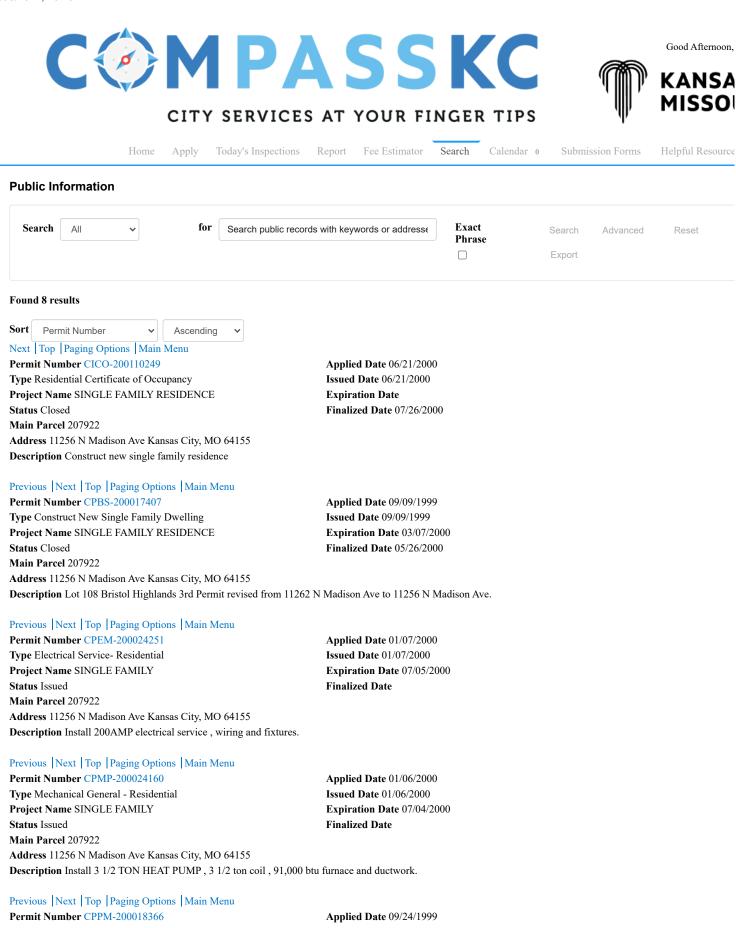

# **Public Information**

| Search          |            |       |          |
|-----------------|------------|-------|----------|
| Code Case       | ~          |       |          |
| for             |            |       |          |
| 11256 N Ma      | adison     |       |          |
| Exact Phrase    |            |       |          |
| <b>Q</b> Search | Advanced 🗸 | Reset | x Export |
|                 |            |       |          |

## Found 1 result

## Sort

Code Case Number 🗸 🗸

×

Ascending

Next () | Top () | Paging Options () | Main Menu ()

Code Case Number 11-0433309-482744

Status Complete

Type CPIN - Permit Compliance

Project Name

**Opened Date** 05/10/2011

Closed Date 05/12/2011

Address 11256 N MADISON Ave Kansas City, MO 64155

Main Parcel 207922

Description DATE: 5/10/2011 EMPL\_NUM: DB3398 MEMO: RFS for a HQS. DB

**Public Information** 

Type With Gas Service- Residential Project Name SINGLE FAMILY RESIDENCE Status Issued Main Parcel 207922 Applied Date 09/24/1999 Issued Date 09/24/1999 Expiration Date 03/22/2000 Finalized Date

https://compasskc.kcmo.org/EnerGov Prod/SelfService/#/search?m=2&ps=10&pn=1&em=true&st=11256 N Madison

Applied Date 03/05/2014

Expiration Date 06/03/2014 Finalized Date 05/28/2014

Issued Date 03/05/2014

#### Address 11256 N Madison Ave Kansas City, MO 64155 Description Permit revised from 11262 N Madison Ave to 11256 N Madison Ave. Cliff 11-09-99 Previous |Next | Top | Paging Options | Main Menu

Permit Number SEEC-70194652

Type Excavation For Communications Utility Project Name INSTALL CONDUITS Status Closed

Main Parcel 229334

Address 11256 N Madison Ave Kansas City, MO 64155

**Description** Where: In Pavement in front of: 10900, 10904, 10908, 10909, 10915, 10916, 10919, 10920, 10924, 10927, 10928, 10932, 10936, 10939, 10940, 10944, 10947, 10948, 10952, 11035, 11039, 11043, 11047, 11100, 11101, 11105, 11109, 11115, 11119, 11120, 11124, 11125, 11128, 11131, 11136, 11137, 11139, 11140, 11141, 11143, 11144,...

### Previous Next | Top | Paging Options | Main Menu

Permit Number SEEW-70080339Applied Date 11/15/1999Type Excavation For Water PipelineIssued Date 11/15/1999Project Name PW/ENG NON PROJECT EXCAVATIONExpiration Date 02/13/2000Status ClosedFinalized Date 01/06/2000Main Parcel 207923Address 11254 N Madison Ave Kansas City MO 64155Description WHERE: 11256 N MADISON REASON FOR EXCAVATION: NEW CONNECTION SEWERCONNECTION PERMIT NO.:\_ WATER

### Previous | Top | Paging Options | Main Menu

Permit Number WS01-162736 Type New Water Service Line - Residential Domestic Project Name 162736 Status Closed Main Parcel 207922 Address 11256 N Madison Ave Kansas City, MO 64155 Description 3/4 X 8 ; 5/8 IN Applied Date 11/10/1999 Issued Date 11/10/1999 Expiration Date 02/08/2000 Finalized Date 02/05/2007

**Results per page** 10 ♥ 1 - 8 of 8 <<< < 1 > >>

| <                         | esults Print Map Downloa                                               | d                                      |                                                    |                                                                                                     |                                                                                  | Projects Platting Layers   |
|---------------------------|------------------------------------------------------------------------|----------------------------------------|----------------------------------------------------|-----------------------------------------------------------------------------------------------------|----------------------------------------------------------------------------------|----------------------------|
|                           | Parcel Data                                                            |                                        | -                                                  |                                                                                                     | i St                                                                             |                            |
| City PIN:                 | 207922 <u>Code Cases</u> (1)<br>Permits (7) Plans (1) <u>Holds</u> (0) | -                                      | -                                                  |                                                                                                     | le sol                                                                           |                            |
| Clay County<br>APN:       | <u>CL0952000060050001</u>                                              | -                                      | -                                                  |                                                                                                     | Z PPZ                                                                            |                            |
| Plat:                     | BRISTOL HIGHLANDS THIRD<br>PLAT                                        | Permits                                | -                                                  | Z                                                                                                   |                                                                                  | St                         |
| Lot:                      | 108                                                                    |                                        |                                                    |                                                                                                     |                                                                                  |                            |
| Block:                    | 100                                                                    | Issue Date                             | Permit Number                                      | Туре                                                                                                | Work Class                                                                       | Status                     |
| Tract:                    |                                                                        | 1999-11-10                             | WS01-162736                                        | WS - New Service                                                                                    | Residential                                                                      | Closed                     |
| Owner:                    | Romeo Homes Kansas LLC<br>103 Foulk Rd Ste 900<br>Wilminaton, DE 10803 | 2000-01-07<br>1999-09-24<br>2000-06-21 | CPEM-200024251<br>CPPM-200018366<br>CICO-200110249 | CPPU - Electrical (Residential)<br>CPPU - Plumbing (Residential)<br>CPPU - Certificate of Occupancy | Electrical with Service<br>Plumbing with Gas Service<br>Certificate of Occupancy | Issued<br>Issued<br>Closed |
| Address:                  | Wilmington, DE 19803<br>11256 N Madison Ave                            | 2014-03-05                             |                                                    | PW - Excavation                                                                                     | (Residential)<br>Communication                                                   | Closed                     |
| Address:                  | View all addresses (1)                                                 | 2014-03-05<br>2000-01-06<br>1999-09-09 | SEEC-70194652<br>CPMP-200024160<br>CPBS-200017407  | CPPU - Mechanical (Residential)<br>CPPU - Building (Residential)                                    | Communication<br>Mechanical General<br>Single Family - New                       | Issued<br>Closed           |
| Zip code:                 | 64155                                                                  | 1000 00 00                             | 0. 20 2000 10.                                     |                                                                                                     | enigier annig rien                                                               | - ANA                      |
|                           | 311 Cases                                                              |                                        |                                                    |                                                                                                     |                                                                                  |                            |
| Council District:         | <u>1st</u>                                                             |                                        |                                                    |                                                                                                     |                                                                                  | Y EIF                      |
| Trash Day:                | Monday (North)                                                         |                                        |                                                    |                                                                                                     |                                                                                  |                            |
| Neighborh                 | nood & Homes Associations                                              |                                        |                                                    |                                                                                                     |                                                                                  | Close                      |
| Patrol Division:          | North                                                                  |                                        |                                                    |                                                                                                     |                                                                                  |                            |
| Show                      | v Special Assessments                                                  |                                        |                                                    |                                                                                                     |                                                                                  |                            |
| Census<br>Neighborhood:   | Outer Gashland-Nashua                                                  |                                        |                                                    | 5                                                                                                   |                                                                                  |                            |
| School Distrct:           | NORTH KANSAS CITY 250                                                  |                                        |                                                    |                                                                                                     | XXXXX                                                                            | zt 112th St                |
| Park District:            | North                                                                  |                                        |                                                    | PH S                                                                                                |                                                                                  | NW 112th St                |
| PW Maint<br>District:     | D1                                                                     |                                        |                                                    | - ANA                                                                                               | XXXI                                                                             |                            |
| Impact Fee<br>Zone:       | A                                                                      |                                        |                                                    |                                                                                                     | Min 777 Madiso                                                                   | n ANC                      |
| Water Inspector<br>Route: | 1                                                                      |                                        |                                                    |                                                                                                     |                                                                                  | H St                       |
| MFS Servicer<br>Route:    | 2                                                                      |                                        |                                                    | Bellevi                                                                                             | N 3ª                                                                             | a senere                   |
| EDC Territory:            | North                                                                  |                                        | 200 400                                            |                                                                                                     | - And H                                                                          |                            |