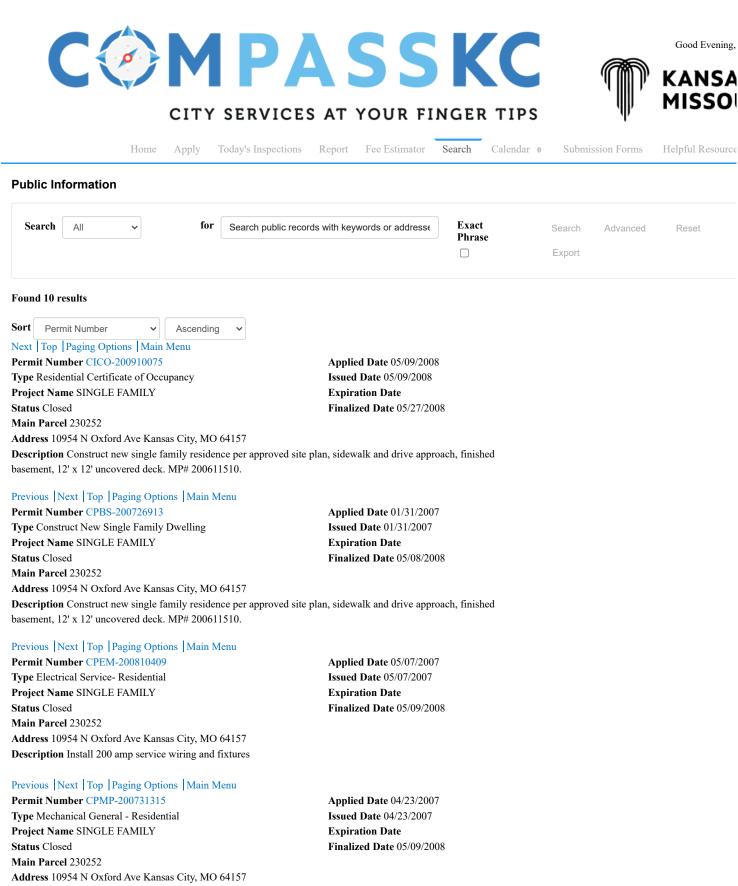

**Public Information** 

Description INSTALL 70,000 BTU FURNACE, 3 TON HEAT PUMP, AND DUCT WORK.

Previous Next | Top | Paging Options | Main Menu Permit Number CPPM-200728943 Type With Gas Service- Residential Project Name SINGLE FAMILY

Applied Date 03/12/2007 Issued Date 03/12/2007 Expiration Date 05/08/2024, 17:51

Finalized Date 05/09/2008 Status Closed Main Parcel 230252 Address 10954 N Oxford Ave Kansas City, MO 64157 Description INSTALL WWV AND SET FIXTURES FOR BATHS. GAS PIPING AND SEWER LINE ON PRIVATE PROPERTY. Previous Next Top Paging Options Main Menu Permit Number SEEC-70196450 Applied Date 04/22/2014

Type Excavation For Communications Utility Project Name INSTALL CONDUITS Status Closed Main Parcel 209675 Address 10954 N Oxford Ave Kansas City, MO 64157 Description, 10909, 10912, 10915, 10916, 10919, 10920, 10923, 10924, 10927, 10939, 10943, 10944, 10947, 10948, 10954

#### Previous Next Top Paging Options Main Menu

Permit Number SEES-70151017 Type Excavation For Sanitary Sewer Project Name SINGLE FAMILY Status Closed Main Parcel 230252 Address 10954 N Oxford Ave Kansas City, MO 64157 Issued Date 04/22/2014 Expiration Date 07/21/2014 Finalized Date 10/21/2014

Applied Date 03/20/2007 Issued Date 03/20/2007 Expiration Date 06/18/2007 Finalized Date 05/07/2007

Description Where: Behind curb at\_10954 N OXFORD AVE [Residental] [Lot # 351)(SUMMERBROOK 6TH PLAT) Reason for Excavation: 4" Sanitary Sewer Connection Building Permit No.: 200726913 Before Commencing Work The Permitee, Herein, Will Give 24 Hours Notification to Residents Adjacent to Work Area of the Scope and ...

#### Previous Next Top Paging Options Main Menu

Permit Number SEEW-70151086 Applied Date 03/22/2007 Type Excavation For Water Pipeline Issued Date 03/22/2007 Project Name WATER CONNECTION Expiration Date 06/20/2007 Status Closed Finalized Date 05/07/2007 Main Parcel 230252 Address 10954 N Oxford Ave Kansas City, MO 64157 Description Where: Behind curb at 10954 N OXFORD AVE (RESIDENTIAL) (LOT # 351)(SOMERBROOK 6TH PLAT) Reason for

#### Previous Next Top Paging Options Main Menu

Permit Number WS01-178952 Type New Water Service Line - Residential Domestic Project Name 178952 Status Closed Main Parcel 230252 Address 10954 N Oxford Ave Kansas City, MO 64157 Description 3/4 X 8 ; 5/8 IN

#### Previous Top Paging Options Main Menu

Permit Number WS14-134095 Type Sewer Connection Inspection Fee Project Name ASSIGN Status Closed Main Parcel 230252 Address 10954 N Oxford Ave Kansas City, MO 64157 Description

Applied Date 03/20/2007 Issued Date 03/20/2007 **Expiration Date** Finalized Date 06/15/2007

Applied Date 03/21/2007 Issued Date 03/21/2007 Expiration Date Finalized Date 10/09/2009