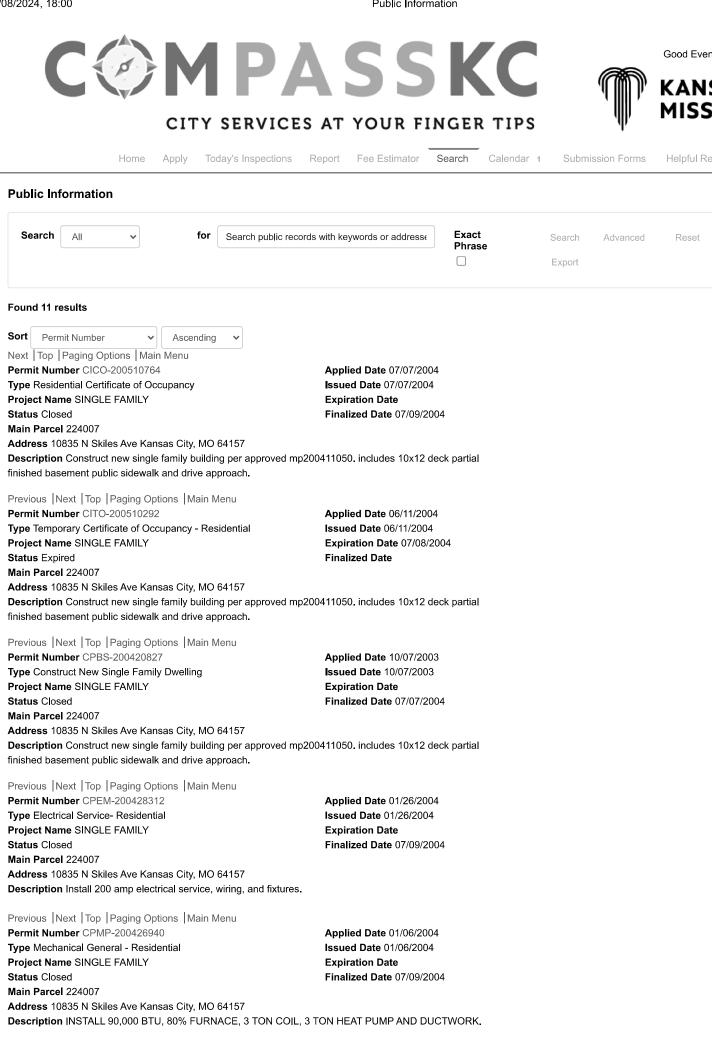

Public Information

Previous Next Top Paging Options Main Menu

Permit Number CPPM-200422012 Type With Gas Service- Residential Project Name SINGLE FAMILY Status Closed Main Parcel 224007 Address 10835 N Skiles Ave Kansas City, MO 64157 Description INSTALL WWV, SET FIXTURES GAS PIPING AND SEWER ON PRIVATE PROPERTY. Previous Next Top Paging Options Main Menu Permit Number SEEC-70193531

Type Excavation For Communications Utility Project Name INSTALL CONDUITS Status Closed

Main Parcel 223986

Address 10835 N Skiles Ave Kansas City, MO 64157

Public Information Applied Date 10/22/2003 Issued Date 10/22/2003 **Expiration Date** Finalized Date 07/09/2004

Applied Date 01/18/2014 Issued Date 01/18/2014 Expiration Date 04/18/2014 Finalized Date 05/01/2014

Description Where: In Pavement in front of:\_10805, 10806, 10809, 10810, 10811, 10812, 10815, 10816, 10819, 10820, 10823, 10824, 10827, 10828, 10831, 10832, 10835, 10836, 11020, 11026, 11030, 11031, 11033, 11035, 11036, 11037, 11039, 11041, 11043, 11101, 11105, 11109, 11115, 11119, 11121, 11125, 11129 N. Skiles Ave. A...

Previous Next Top Paging Options Main Menu Permit Number SEEC-70196865 Type Excavation For Communications Utility

Project Name INSTALL CONDUITS Status Closed Main Parcel 223986

Address 10835 N Skiles Ave Kansas City, MO 64157

Applied Date 05/01/2014 Issued Date 05/01/2014 Expiration Date 07/30/2014 Finalized Date 11/13/2014

Description Where: In Pavement in front of: 10805, 10806, 10809, 10810, 10811, 10812, 10815, 10816, 10819, 10820, 10823, 10824, 10827, 10828, 10831, 10832, 10835, 10836, 11020, 11026, 11030, 11031, 11033, 11035, 11036, 11037, 11039, 11041, 11043, 11101, 11105, 11109, 11115, 11119, 11121, 11125, 11129 N. Skiles Ave. A...

Previous Next Top Paging Options Main Menu

Permit Number SEES-70116120 Type Excavation For Sanitary Sewer Project Name SEWER CONNECTION AUTHORIZATION Status Closed Main Parcel 224007 Address 10835 N Skiles Ave Kansas City, MO 64157 Description Where: Behind curb at\_ 10835 N Skiles Ave.

Applied Date 11/05/2003 Issued Date 11/05/2003 Expiration Date 02/02/2004 Finalized Date 12/09/2003

Previous Next Top Paging Options Main Menu

Permit Number SEEW-70115917 Type Excavation For Water Pipeline Project Name WATER CONNECTION Status Closed Main Parcel 224007 Address 10835 N Skiles Ave Kansas City, MO 64157 Description WHERE: Behind curb at\_ 10835 N Skiles Ave.

Previous Top Paging Options Main Menu Permit Number WS01-170737 Type New Water Service Line - Residential Domestic Project Name 170737 Status Closed Main Parcel 224007 Address 10835 N Skiles Ave Kansas City, MO 64157 Description 3/4 X 8 ; 5/8 IN

Applied Date 10/29/2003 Issued Date 10/29/2003 Expiration Date 01/26/2004 Finalized Date 12/09/2003

Applied Date 10/29/2003 Issued Date 10/29/2003 Expiration Date 01/26/2004 Finalized Date 01/05/2007

Quick Tax