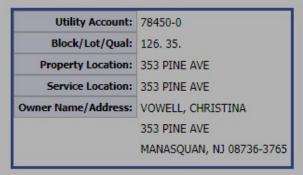

| <b>Property Information</b>    |                      | Request Informa       | ation      | <b>Update Information</b> |  |  |
|--------------------------------|----------------------|-----------------------|------------|---------------------------|--|--|
| File#:                         | BS-W01469-8304162457 | Requested Date:       | 10/25/2023 | Update Requested:         |  |  |
| Owner:                         | CHRISTINA VOWELL     | Branch:               |            | Requested By:             |  |  |
| Address 1:                     | 353 Pine Ave         | Date Completed:       |            | Update Completed:         |  |  |
| Address 2:                     |                      | # of Jurisdiction(s): |            |                           |  |  |
| City, State Zip: Manasquan, NJ |                      | # of Parcel(s):       | 1          |                           |  |  |

Collector: Borough of Manasquan

Payable Address: 201 East Main Street Manasquan, NJ 08736

Business# (732) 223-0544

DEMOLITION No

UTILITIES Water & Sewer

Account #: 78450-0

Payment Status: DELINQUENT

Status: Pvt & Lienable. Amount: \$608.10 Good Thru: 11/17/2023 Account Active: YES

Address: 353 PINE AVE Block: 126 Lot: 35