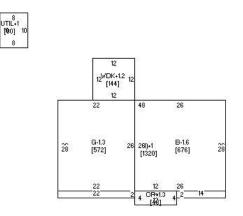

| Occupancy                      | Style                  |            | Year Built | Total Living Area |
|--------------------------------|------------------------|------------|------------|-------------------|
| Single-Family / Owner Occupied | Split Foyer Frame      |            | 1999       | 1,320             |
|                                | Yard Extra Information |            |            |                   |
| Description                    |                        | Item Count |            | Year Built        |
| ▼ Shed                         |                        | 1          |            | 2006              |
|                                |                        |            |            |                   |
|                                | Sale Information       |            |            |                   |
| Sale Date                      |                        |            |            | Recording         |
| ▽ 04/03/2014                   |                        |            |            | 3786/466          |
| ▼ 12/16/2013                   |                        |            |            | 3760/624          |

Sketch

Sketch of Pin 04-04-17-000-000-172.000

**GIS Map Information**