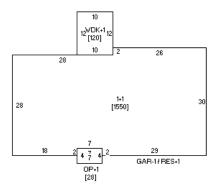

07/08/2024, 17:33 Cass County

**Land Front Foot Information** 

| Lot      | Front | Rear   | Side 1 | Side 2 |
|----------|-------|--------|--------|--------|
| Main Lot | 93.62 | 121.61 | 120.41 | 95.68  |

**Residential Building Information** 

| Occupancy                        | Style             | Year Built | Total Living Area |
|----------------------------------|-------------------|------------|-------------------|
| ▼ Single-Family / Owner Occupied | Split Level Frame | 2004       | 1,550             |

**Sale Information** 

| Sale Date         | Recording |
|-------------------|-----------|
| <b>04/24/2014</b> | 3791/433  |

07/08/2024, 17:33 Cass County

Sketch

Sketch of Pin 04-01-12-000-000-032.087

**GIS Map Information** 