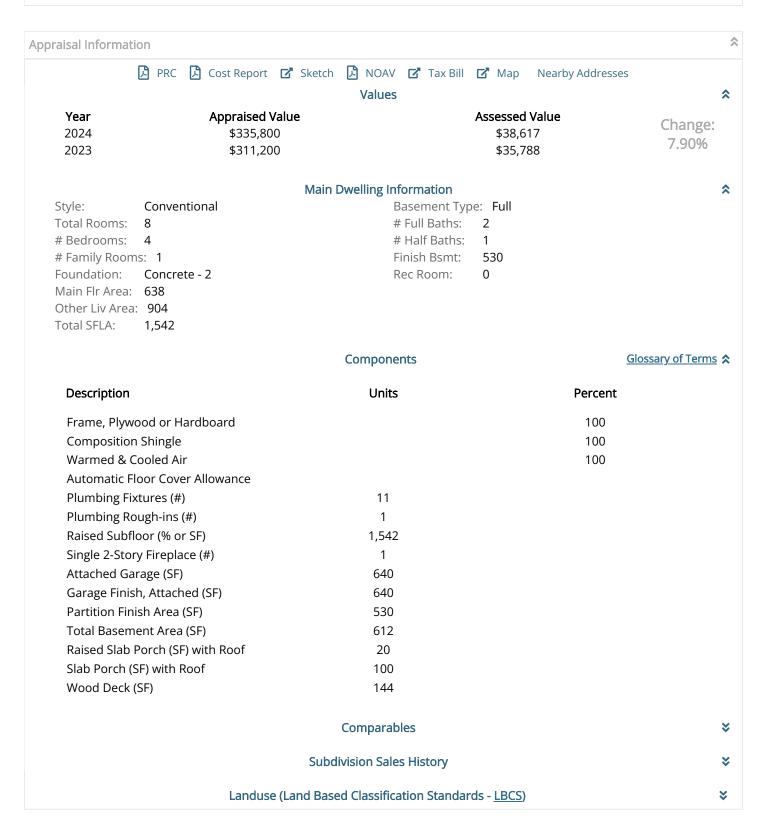

# **Results for 316 S GHOST CREEK CIR (316 SOUTH GHOST CREEK** CIRCLE)

[ Create Plot Plan ▼] [Driving Directions]

Locate Me Link myAIMS Login

Disclaimer Help

[Collapse All] \$

**General Information** 

CP74000006 0006

Property ID: Site Address:

316 S GHOST CREEK CIR

GARDNER, KS 66030

Legal Description:

PUMPKIN RIDGE III LT 6 BLK 6 GAC 308 6 6

Block/Lot:

0006 /0006

Subdivision:

**PUMPKIN RIDGE** 

Plat:

**PUMPKIN RIDGE III** 

Plat Book/Page:

107/7

Plat Recorded:

09/25/1998

KS Uniform Parcel Num.:

0461493002014024000

Quick Ref:

R5394

**Owner Information** 

Owner 1:

WGH KANSAS LLC

103 FOULK RD

APT 900 WILMINGTON, DE 19803

**Property & Location Information** 

Zoning:

R-1 (Single Family Residential District)

Property Type:

Platted Property Polygon

Taxing Unit:

0003

General Landuse:

Single Family Residential

Year Built:

1999

Property Area:

0.27 acres

Addresses:

Township-Range-Section: 14-23-30

https://ims.jocogov.org/locationservices/

City/Township: Gardner

Quarter Section: NW

X, Y: 2194609, 187283

Latitude, Longitude: 38.80608271, -94.90352305

**School Information** 