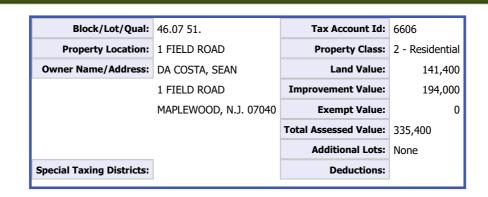

| <b>Property Information</b>    |                      | <b>Request Information</b> | Update Information |  |  |
|--------------------------------|----------------------|----------------------------|--------------------|--|--|
| File#:                         | BS-W01469-8987343183 | Requested Date: 10/25/2023 | Update Requested:  |  |  |
| Owner:                         | SEAN DACOSTA         | Branch:                    | Requested By:      |  |  |
| Address 1:                     | 1 Field Rd           | Date Completed:            | Update Completed:  |  |  |
| Address 2:                     |                      | # of Jurisdiction(s):      |                    |  |  |
| City, State Zip: Maplewood, NJ |                      | # of Parcel(s): 1          |                    |  |  |