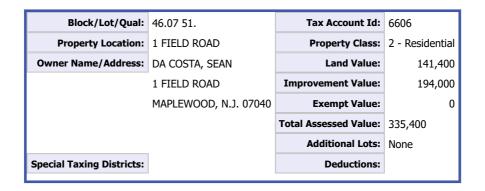

| <b>Property Information</b>    |                      | <b>Request Information</b> | Update Information |  |  |
|--------------------------------|----------------------|----------------------------|--------------------|--|--|
| File#:                         | BS-W01469-8987343183 | Requested Date: 10/25/2023 | Update Requested:  |  |  |
| Owner:                         | SEAN DACOSTA         | Branch:                    | Requested By:      |  |  |
| Address 1:                     | 1 Field Rd           | Date Completed:            | Update Completed:  |  |  |
| Address 2:                     |                      | # of Jurisdiction(s):      |                    |  |  |
| City, State Zip: Maplewood, NJ |                      | # of Parcel(s): 1          |                    |  |  |