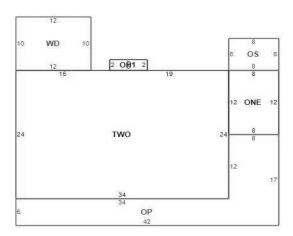

### **Segment Information**

| Building ID | Segment Code | Segment Description      | Square Feet |
|-------------|--------------|--------------------------|-------------|
| 9140        | OH1          | 1 Story Overhang         | 12          |
| 9140        | ONE          | One Story                | 96          |
| 9140        | OP           | Open Porch               | 306         |
| 9140        | os           | Attached Outside Storage | 48          |
| 9140        | TWO          | Two Story                | 1,632       |
| 9140        | WD           | Wood Deck                | 120         |