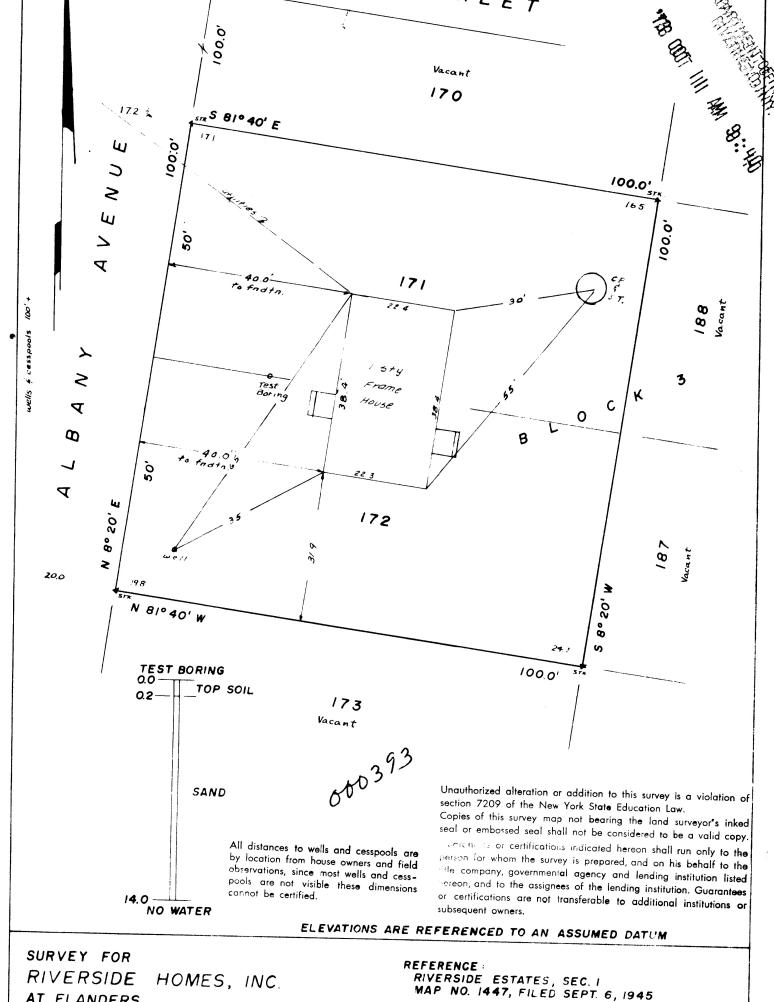

AT FLANDERS TOWN OF SOUTHAMPTON SUFFOLK COUNTY, N.Y.

GUARANTEED TO: CHEMICAL BANK OF SUFFOLK, N.A

| 7000                                                                        | in Land 12 P                                                                                           |                                                                   | 111011100                                                | 10110                                                     |                                                                                              | 1.11                                                     |
|-----------------------------------------------------------------------------|--------------------------------------------------------------------------------------------------------|-------------------------------------------------------------------|----------------------------------------------------------|-----------------------------------------------------------|----------------------------------------------------------------------------------------------|----------------------------------------------------------|
| A. Tr<br>B. We<br>C. Th                                                     | riplicate copy mork covered by<br>is application                                                       | nust be completed b<br>this application ma<br>must be completed   | y typewriter or<br>ay not be started<br>in every respect | printed in ink.<br>before permit is                       | s issued. C.O.                                                                               | C-78                                                     |
|                                                                             |                                                                                                        |                                                                   | reRIVERS                                                 |                                                           | 7.27.                                                                                        | 3395                                                     |
|                                                                             |                                                                                                        |                                                                   |                                                          | 159 West Main.<br>ORESS                                   | Street (P.O. Box                                                                             |                                                          |
| Name                                                                        | of contractor i                                                                                        | responsible for con                                               | struction same                                           |                                                           |                                                                                              | HONE NO.                                                 |
|                                                                             |                                                                                                        | •                                                                 |                                                          | ORESS                                                     |                                                                                              |                                                          |
| State v                                                                     | whether applica                                                                                        | nt is OwnerX                                                      | Lessee                                                   | Agent Arcl                                                | nitect Builder                                                                               | Other                                                    |
| Locatio                                                                     | on of application                                                                                      | E/S Albany Ave                                                    | enue 100' S/O                                            |                                                           | landers, Souther                                                                             |                                                          |
| Map N                                                                       | o1447 Se                                                                                               |                                                                   |                                                          |                                                           | ton                                                                                          |                                                          |
| Proper                                                                      | ty Corporate (                                                                                         | t is a corporation,<br>Officers<br>- 1159 W. Main                 |                                                          |                                                           |                                                                                              | orporate officers                                        |
| latthe                                                                      | w Wandoloski                                                                                           | - same as                                                         | above                                                    | (Vice-F                                                   | resident)                                                                                    |                                                          |
| State 4                                                                     | NAME<br>existing use of                                                                                | nremises Vacan                                                    | PHONE<br>t Land                                          | NAME                                                      | ADDRESS                                                                                      | PHONE                                                    |
| Zone ir<br>What i<br>Garage<br>Name<br>Name<br>Will it<br>way fo<br>If ansv | s the area of p s the area of p and address of Richard Wa be necessary for any reason? ver is YES give | Accessory bu person who prepared indoloski                        | ituated835  1st fl836 1st fl836 sq red the plans for     | sq. ft.  ft. Porch this application ress 1159 W. Ms       | and deckso:<br>in St. Riverhes<br>plication to disturb                                       | sq. ft.  o floor  ft.  Phone .727-3395  any public high- |
| What a<br>Al<br>mit purall ame                                              | School District<br>PPLICATION<br>rsuant to the N<br>endments there                                     | IS HEREBY MAI<br>lew York State Bui                               | in?                                                      | ng Department f<br>on Code, Southan<br>gs, additions or a | Permit Fee or the issuance of option Town Ordinal literations, or for reicable laws, ordinal | a Building Per-<br>ance No. 26 and<br>emoval or demo-    |
|                                                                             | E OF NEW YO                                                                                            | ORK, Jolh                                                         | } ss.:                                                   |                                                           |                                                                                              |                                                          |
|                                                                             |                                                                                                        | NUOLOSKI                                                          |                                                          | being dul                                                 | y sworn deposes an                                                                           | d says that he is                                        |
| he app                                                                      |                                                                                                        |                                                                   | CONTRACTOR                                               | PARTON ARENT CO                                           | RPORATE OFFICER, ET                                                                          |                                                          |
| and fil<br>edge a<br>olans a                                                | e this applicat<br>and belief, and<br>and specification                                                | ion; that all stater<br>that the work will<br>ms filed therewith. | thorized to perfo<br>ments contained<br>be performed in  | orm or have per<br>in this applicatio                     | formed the said won are true to the b                                                        | ork and to make<br>est of his know-                      |
|                                                                             | to before me                                                                                           | 1 11 12                                                           | 19.23                                                    | Glichai                                                   | F JULIER                                                                                     | APPLICANT)                                               |

# Certificate of Occupancy BUILDING ZONE ORDINANCE—ARTICLE XXIV, SECTION 1

| Mo                      | C    | 78                 | Date .        | October 19,                              | 197                |
|-------------------------|------|--------------------|---------------|------------------------------------------|--------------------|
| Permit No               | . 00 | 0393               | •••••         | N 119293                                 |                    |
|                         | Rive | rside Home         | es, Inc.      | in.                                      |                    |
| ***********             |      | rhead, N.Y         |               |                                          | ****************** |
|                         |      | 1,                 |               |                                          |                    |
| This is to<br>New (XX   |      |                    | Addition ( )  | Pre-Existing: [                          | Building           |
| Located                 | E/S  | Albany Av          | re., 100° S/0 | Polk St., Map                            | 1447.              |
|                         |      |                    |               | landers, Town o                          |                    |
|                         |      | thempton,          |               |                                          |                    |
|                         |      |                    |               | for the following purished certificates. |                    |
|                         | On   | e Family 1         | Dwelling      |                                          |                    |
|                         |      | Board of A         | Appeals #3538 |                                          |                    |
| rest to                 |      |                    |               | 1.70                                     |                    |
| No. of Buil<br>Work Com | CIE  | One (1)<br>October |               |                                          |                    |
|                         |      |                    | Buildin       | Harkellick us & Zoning Admi              | nistrator          |

### TOWN OF SOUTHAMPTON

CONSOLIDATED REAL PROPERTY TAX BILL

OFFICE HOURS & PHONE MON-FRI 8:30 AM TO 4:00 PM 631-702-2470 FAX: 631-287-5732

DECEMBER 1,2022 - NOVEMBER 30,2023 - TAXES BECOME A LIEN DECEMBER 1,2022 IF THE WORD "ARREARS" IS PRINTED HERE SEE COUNTY TREASURER'S BILL NUMBER ITEM NUMBER SUFFOLK COUNTY TAX MAP NUMBER SWIS CODE SD CODE SECTION BLOCK LOT SUFFIX NOTICE ON REVERSE SIDE 473689 473002 142000 0003 041000 507572.00 2022 225797 EXEMPTION DESCRIPTION TOTAL TAX VALUE TOTAL TAX AMOUNT PROPERTY DESCRIPTION TAX RATE Riverside Estates Section 1 Map 1447 Lot 171-172 Non Exempt 17.0342 199,200 3,393.22 Block 3 Star - Basic (s3) 12.8520 42,542 -546.75