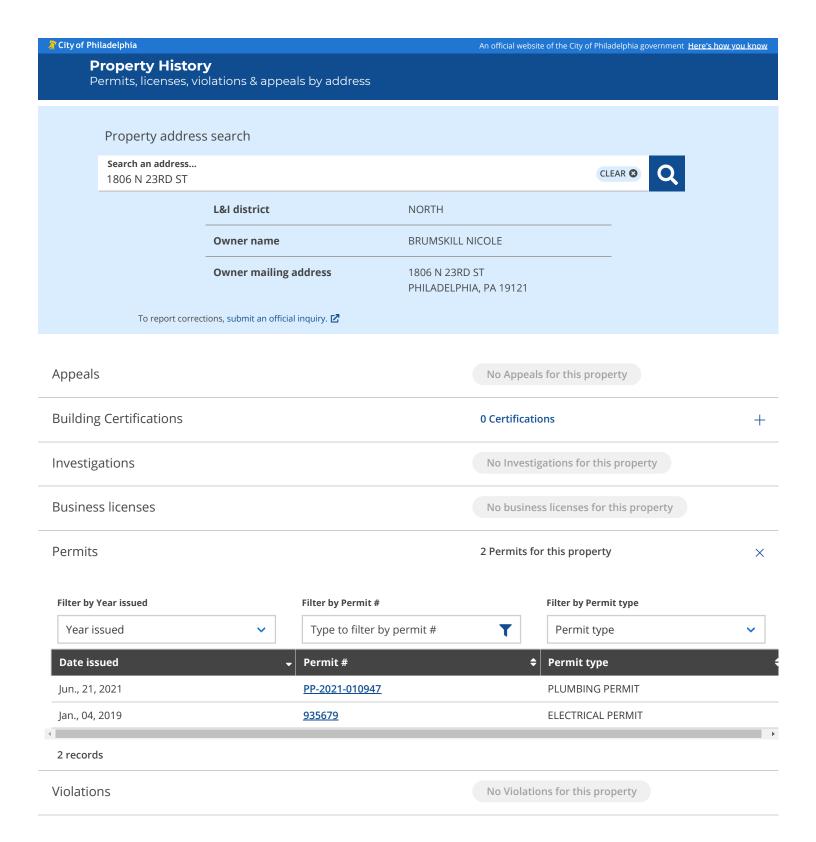

## **Property History**

Permits, licenses, violations & appeals by address

ELECTRICAL PERMIT

935679

L&I District: NORTH
OPA Account #: 322114801

1806 N 23RD ST

Philadelphia, PA 19121-2031

**ISSUED** 01/04/2019

| L&I district     | NORTH                                                                                                             |
|------------------|-------------------------------------------------------------------------------------------------------------------|
| Permit number    | 935679                                                                                                            |
| Permit type      | ELECTRICAL PERMIT (ELECTRICAL)                                                                                    |
| Type of work     | NEW CONSTRUCTION REPLACE 100AMP SERVICE INSTALL DEDICATED LINES USING WIRE MOLD REPLACE SWITCHES OUTLETS AND GFCI |
| Permit status    | ISSUED                                                                                                            |
| Date issued      | Jan. 04, 2019                                                                                                     |
| Zoning documents | No zoning documents                                                                                               |
| Contractor       | TYREE STRICKLAND ELECTRIC, LLC TYREE STRICKLAND ELECTRIC, LLC 205 W COLONIAL ST PHILADELPHIA, PA 19126 USA        |
| 4                | •                                                                                                                 |

## **Property History**

Permits, licenses, violations & appeals by address

PLUMBING PERMIT

PP-2021-010947

L&I District: NORTH
OPA Account #: 322114801

1806 N 23RD ST

Philadelphia, PA 19121-2031

**ISSUED** 06/21/2021

| L&I district     | NORTH                                                                                                    |
|------------------|----------------------------------------------------------------------------------------------------------|
| Permit number    | PP-2021-010947                                                                                           |
| Permit type      | PLUMBING PERMIT (PLUMBING)                                                                               |
| Type of work     | ALTERATIONS<br>CESSPOOL RAIN LEADER REPLACE 40 GALLON GAS WATER HEATER                                   |
| Permit status    | COMPLETED                                                                                                |
| Date issued      | Jun. 21, 2021                                                                                            |
| Zoning documents | No zoning documents                                                                                      |
| Contractor       | A POSITIVE RESPONSE PLUMBING LLC<br>A POSITIVE RESPONSE PLUMBING LLC 1804 ASHURST RD PHILA, PA 19151 USA |
| 4                | <b>→</b>                                                                                                 |