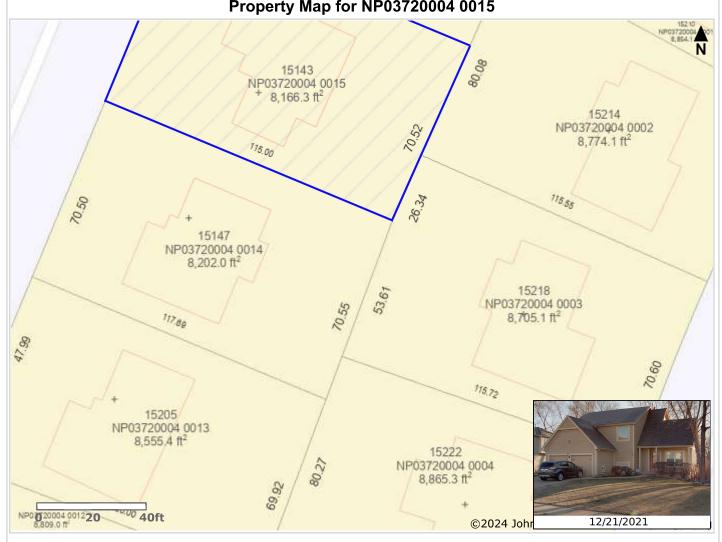

**GARBAGE** 

GARBAGE PRIVATE HAULER WITH LIEN STATUS AND BALANCE UNKNOWN

|                           | Property Informa                  | tion for NP03720004        | 0015                             |
|---------------------------|-----------------------------------|----------------------------|----------------------------------|
| Tax Property ID           | NP03720004 0015                   | KS Uniform Parcel #        | 0461630802001034000              |
| Situs Address             | 15143 LAMAR AVE                   | Acres                      | 0.19 (8,166.34 ft <sup>2</sup> ) |
| Owner1 Name               | WGH KANSAS LLC                    | Owner2 Name                | ,                                |
| Owner Address             | 103 FOULK RD APT 900, WILMIN      | IGTON, DE 19803            |                                  |
| Class                     | R                                 | Year Built                 | 1992                             |
| LBCS                      | 1101                              | Neighborhood Code          | 143                              |
| Zoning                    | R-1                               | Taxing Unit                | 0666UW                           |
| City                      | Overland Park                     | Zip Code                   | 66223                            |
| AIMS Map No.              | S08 (T-R-S: 14-25-08)             | Quarter Section            | NW                               |
| Fire Dist.                | Overland Park Fire                | Sheriff Dist.              | 0                                |
| Commissioner Dist.        | 3 (Charlotte O'Hara)              | FEMA Flood Panel #         | 20091C0098G                      |
| School District           | Blue Valley                       | High School                | Blue Valley                      |
| Middle School             | Blue Valley                       | Elementary School          | Stanley                          |
| Zoning Contact            | Erin Berzina - email:eberzina@blu | ievalleyk12.org            |                                  |
| Plat Name                 | BLUE VALLEY COMMONS 2ND F         | PLAT                       |                                  |
| Book/Page                 | 75 / 26                           | Quarter Section            | NW                               |
| Date Recorded             | 1990                              | Number of Units            | 30                               |
| Subdivision Name          | BLUE VALLEY COMMONS               |                            |                                  |
| Legal Desc. (abbreviated) | BLUE VALLEY COMMONS 2ND F         | PLAT LT 15 BLK 4 OPC 641 1 | B 4 15                           |

**Property Map for NP03720004 0015** 