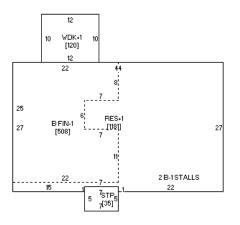

## Cass County

|                                | Land Front Foo     | t Information   |            |                   |
|--------------------------------|--------------------|-----------------|------------|-------------------|
| Lot                            | Front              | Rear            | Side 1     | Side 2            |
| Main Lot                       | 66.00              | 83.00           | 125.00     | 125.00            |
|                                |                    |                 |            |                   |
|                                | Residential Buildi | ing Information |            |                   |
| Occupancy                      | Style              |                 | Year Built | Total Living Area |
| Single-Family / Owner Occupied | Split Foyer Frame  |                 | 2013       | 1,181             |
|                                |                    |                 |            |                   |
|                                | Sale Info          | rmation         |            |                   |
| Sale Date                      |                    |                 |            | Recording         |
| ▽ 05/01/2014                   |                    |                 |            | 3793/266          |
| ▽ 04/05/2013                   |                    |                 |            | 3677/237          |

Sketch

Sketch of Pin 04-04-17-000-000-006.011

**GIS Map Information** 

https://cass.missouriassessors.com/parcel.php?gid=23889