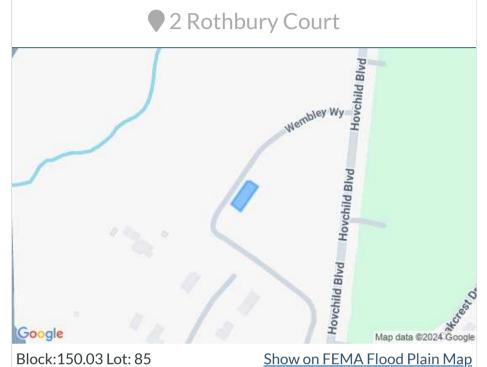

## Tinton Falls Borough | 2 ROTHBURY COURT 150.03 85 - Other

Last Updated: 9/11/2024 8:05 AM

Block: 150.03 Lot: 85

Other

Section Summary

| <b>A</b> Location |                  |  |  |  |
|-------------------|------------------|--|--|--|
| Street            | 2 Rothbury Court |  |  |  |
| City              | Tinton Falls     |  |  |  |
| Zip               | 07753            |  |  |  |
| Block             | 150.03           |  |  |  |
| Lot               | 85               |  |  |  |
| Qualifier         |                  |  |  |  |
|                   |                  |  |  |  |