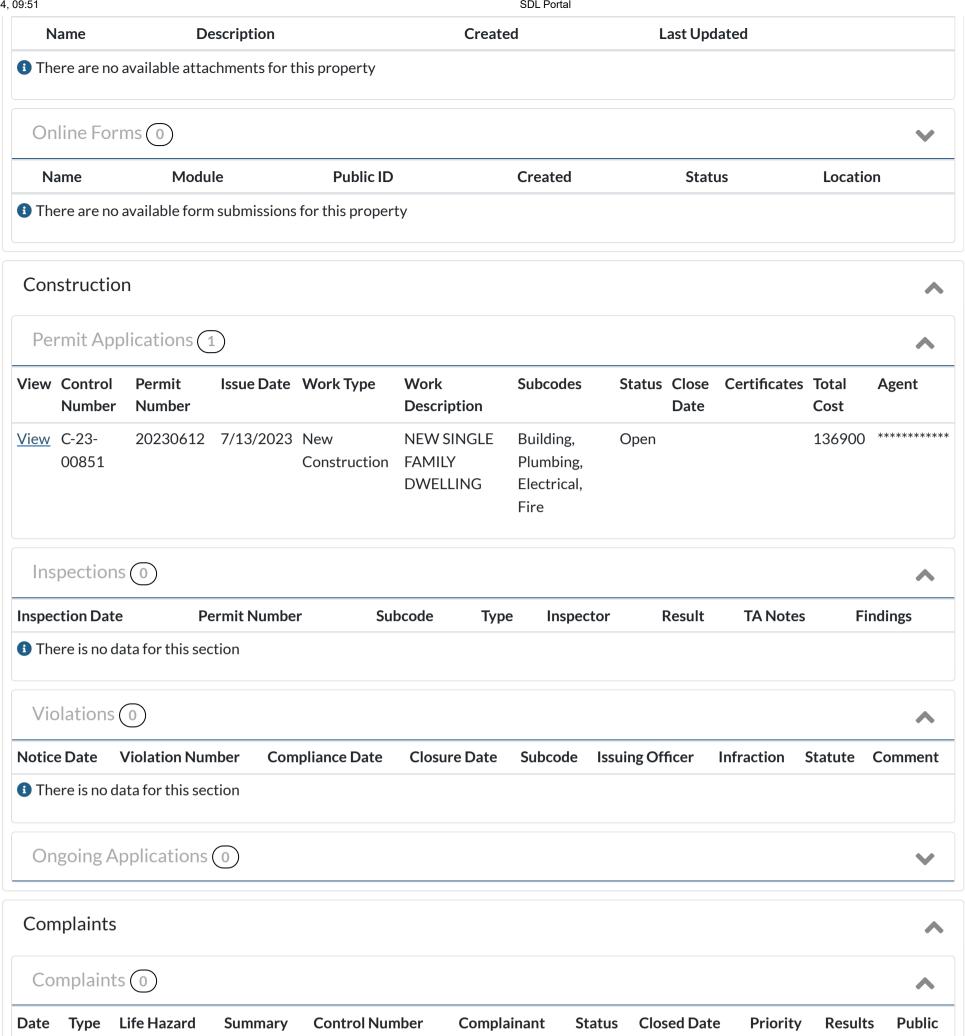

Business# (732) 542-3400

PERMITS Per Tinton Falls Borough Building Department there is an Open Permit on this property.

Permit# 20230612

Permit Type: New Construction

Collector: Tinton Falls Borough

Payable Address: 556 Tinton Avenue Tinton Falls, NJ, 07724