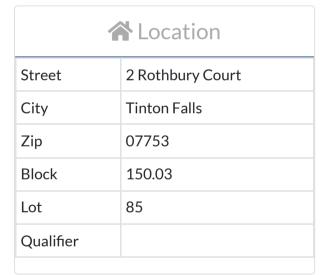

| Property Information |                             | Request Informa       | ation      | <b>Update Information</b> |
|----------------------|-----------------------------|-----------------------|------------|---------------------------|
| File#:               | 24-10328613                 | Requested Date:       | 09/17/2024 | Update Requested:         |
| Owner:               | D.R. HORTON, INC NEW JERSEY | Branch:               |            | Requested By:             |
| Address 1:           | 2 Rothbury Ct               | Date Completed:       |            | Update Completed:         |
| Address 2:           |                             | # of Jurisdiction(s): |            |                           |
| City, State Zip      | : Tinton Fall, 07753        | # of Parcel(s):       | 1          |                           |

24-10328613 Page 1

OPRS Home Contact Us FAQs

Tax Board ▶ Sales Data

| 09/10/24                                 |             |                                                | MONMOUTH      |          |                            |          | 1349 TINTON FALLS |             |                                                |        |
|------------------------------------------|-------------|------------------------------------------------|---------------|----------|----------------------------|----------|-------------------|-------------|------------------------------------------------|--------|
|                                          | 03/10/21    |                                                | DEED REG      |          |                            |          |                   |             | 13 13 111110                                   | R.T.F. |
| ВООК                                     |             | PAGE                                           | DEED DATE     |          |                            | R.T. FEE | PRICE             | EXEMPT      |                                                |        |
| 9703                                     |             | 872                                            | 08/29/24      | C        | 9/05/24                    |          |                   | 1325        | 250000                                         |        |
| G<br>R<br>A<br>N<br>T<br>O<br>R          | 10          | RIDGE AT TINT<br>5 KATHYS LANE<br>GG HARBOR, N | SUITE A       |          | G<br>R<br>A<br>N<br>T<br>E |          |                   | 2040 BRIG   | N, INC NEW JI<br>GGS ROAD SUIT<br>REL, NJ 0805 | ΈA     |
|                                          | TAX MAP     | & LIST DESCR                                   | IPTIONS       |          |                            |          |                   | PROPERTY CL | ASSIFICATION                                   |        |
| BLOCK                                    | CK 150.03   |                                                | CLAS          | S        |                            |          | 1                 |             |                                                |        |
| LOT                                      |             | 8.                                             | 85            |          | CL. 4 T                    | YPE      |                   |             |                                                |        |
| QUAL                                     |             |                                                |               |          | COND                       | 0        | N                 | ļ           |                                                |        |
|                                          |             |                                                | Į.            | SSESSE   | D VALUE                    |          |                   |             |                                                |        |
| YEAR<br>AME AS DEED                      |             | LAND                                           |               | BUILDI   | NGS                        |          |                   | TOTAL       |                                                |        |
| 2024                                     |             | 117300                                         |               | 0        |                            |          |                   | 117300      |                                                |        |
| PROPERTY LOCATION                        |             |                                                |               |          |                            | FL       | OOR AREA          | YEAR BUILT  |                                                |        |
|                                          |             | 2 R                                            | OTHBURY COURT |          |                            |          |                   |             | 0                                              | 0      |
|                                          |             |                                                | REMARKS:      |          |                            |          |                   |             | RAT                                            | TIO:   |
| PARCEL(S) CONVEYED AS PACKAGE DEAL 46.92 |             |                                                |               | .92      |                            |          |                   |             |                                                |        |
|                                          |             |                                                | ADDI          | ΓΙΟΝΑL   | BLOCKS/I                   | OTS      |                   |             |                                                |        |
| BLOCK                                    | LOT         | QUAL                                           | LAND          | LAND BUI |                            | JILDINGS |                   |             |                                                |        |
|                                          |             |                                                | 0             |          |                            |          |                   | 0           |                                                | 0      |
|                                          |             |                                                | 0             |          |                            |          |                   | 0           |                                                | 0      |
|                                          |             |                                                | 0             |          |                            |          |                   | 0           |                                                | 0      |
|                                          |             |                                                | 0             |          |                            |          |                   | 0           |                                                | 0      |
|                                          |             |                                                | 0             |          |                            |          |                   | 0           |                                                | 0      |
| NOI                                      | NUSABLE COL | )E                                             |               |          | <b>⊢</b>                   |          |                   |             | ERIAL NO.                                      |        |
|                                          | 30          |                                                |               |          |                            |          |                   |             | 7238321                                        |        |

## Tinton Falls Borough | 2 ROTHBURY COURT 150.03 85 - Other

Last Updated: 9/11/2024 8:05 AM

Block: 150.03 Lot: 85

Other

Google

**Section Summary** 

| <b>GeoAreas</b> |                |  |  |
|-----------------|----------------|--|--|
| Ward            |                |  |  |
| Zoning          | R-4            |  |  |
| DPW District    | South - Zone 4 |  |  |
| Historic        |                |  |  |
| Census          |                |  |  |