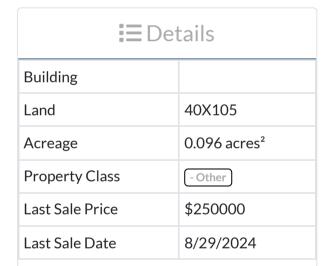

24-10328613 Page 1

OPRS Home Contact Us FAQs

Tax Board ▶ Sales Data

| 09/10/24                                 |             |                                                | MONMOUTH      |          |                            |          | 1349 TINTON FALLS |             |                                                |        |
|------------------------------------------|-------------|------------------------------------------------|---------------|----------|----------------------------|----------|-------------------|-------------|------------------------------------------------|--------|
|                                          | 03/10/21    |                                                | DEED REG      |          |                            |          |                   |             | 13 13 111110                                   | R.T.F. |
| ВООК                                     |             | PAGE                                           | DEED DATE     |          |                            | R.T. FEE | PRICE             | EXEMPT      |                                                |        |
| 9703                                     |             | 872                                            | 08/29/24      | C        | 9/05/24                    |          |                   | 1325        | 250000                                         |        |
| G<br>R<br>A<br>N<br>T<br>O<br>R          | 10          | RIDGE AT TINT<br>5 KATHYS LANE<br>GG HARBOR, N | SUITE A       |          | G<br>R<br>A<br>N<br>T<br>E |          |                   | 2040 BRIG   | N, INC NEW JI<br>GGS ROAD SUIT<br>REL, NJ 0805 | ΈA     |
|                                          | TAX MAP     | & LIST DESCR                                   | IPTIONS       |          |                            |          |                   | PROPERTY CL | ASSIFICATION                                   |        |
| BLOCK                                    | CK 150.03   |                                                | CLAS          | S        |                            |          | 1                 |             |                                                |        |
| LOT                                      |             | 8.                                             | 85            |          | CL. 4 T                    | YPE      |                   |             |                                                |        |
| QUAL                                     |             |                                                |               |          | COND                       | 0        | N                 | ļ           |                                                |        |
|                                          |             |                                                | Į.            | SSESSE   | D VALUE                    |          |                   |             |                                                |        |
| YEAR<br>AME AS DEED                      |             | LAND                                           |               | BUILDI   | NGS                        |          |                   | TOTAL       |                                                |        |
| 2024                                     |             | 117300                                         |               | 0        |                            |          |                   | 117300      |                                                |        |
| PROPERTY LOCATION                        |             |                                                |               |          |                            | FL       | OOR AREA          | YEAR BUILT  |                                                |        |
|                                          |             | 2 R                                            | OTHBURY COURT |          |                            |          |                   |             | 0                                              | 0      |
|                                          |             |                                                | REMARKS:      |          |                            |          |                   |             | RAT                                            | TIO:   |
| PARCEL(S) CONVEYED AS PACKAGE DEAL 46.92 |             |                                                |               | .92      |                            |          |                   |             |                                                |        |
|                                          |             |                                                | ADDI          | ΓΙΟΝΑL   | BLOCKS/I                   | OTS      |                   |             |                                                |        |
| BLOCK                                    | LOT         | QUAL                                           | LAND          | LAND BUI |                            | JILDINGS |                   |             |                                                |        |
|                                          |             |                                                | 0             |          |                            |          |                   | 0           |                                                | 0      |
|                                          |             |                                                | 0             |          |                            |          |                   | 0           |                                                | 0      |
|                                          |             |                                                | 0             |          |                            |          |                   | 0           |                                                | 0      |
|                                          |             |                                                | 0             |          |                            |          |                   | 0           |                                                | 0      |
|                                          |             |                                                | 0             |          |                            |          |                   | 0           |                                                | 0      |
| NOI                                      | NUSABLE COL | )E                                             |               |          | <b>⊢</b>                   |          |                   |             | ERIAL NO.                                      |        |
|                                          | 30          |                                                |               |          |                            |          |                   |             | 7238321                                        |        |

| Assessed Valuation |          |  |  |  |
|--------------------|----------|--|--|--|
| Land               | \$117300 |  |  |  |
| Improvements       | \$0      |  |  |  |
| Total              | \$117300 |  |  |  |
|                    |          |  |  |  |