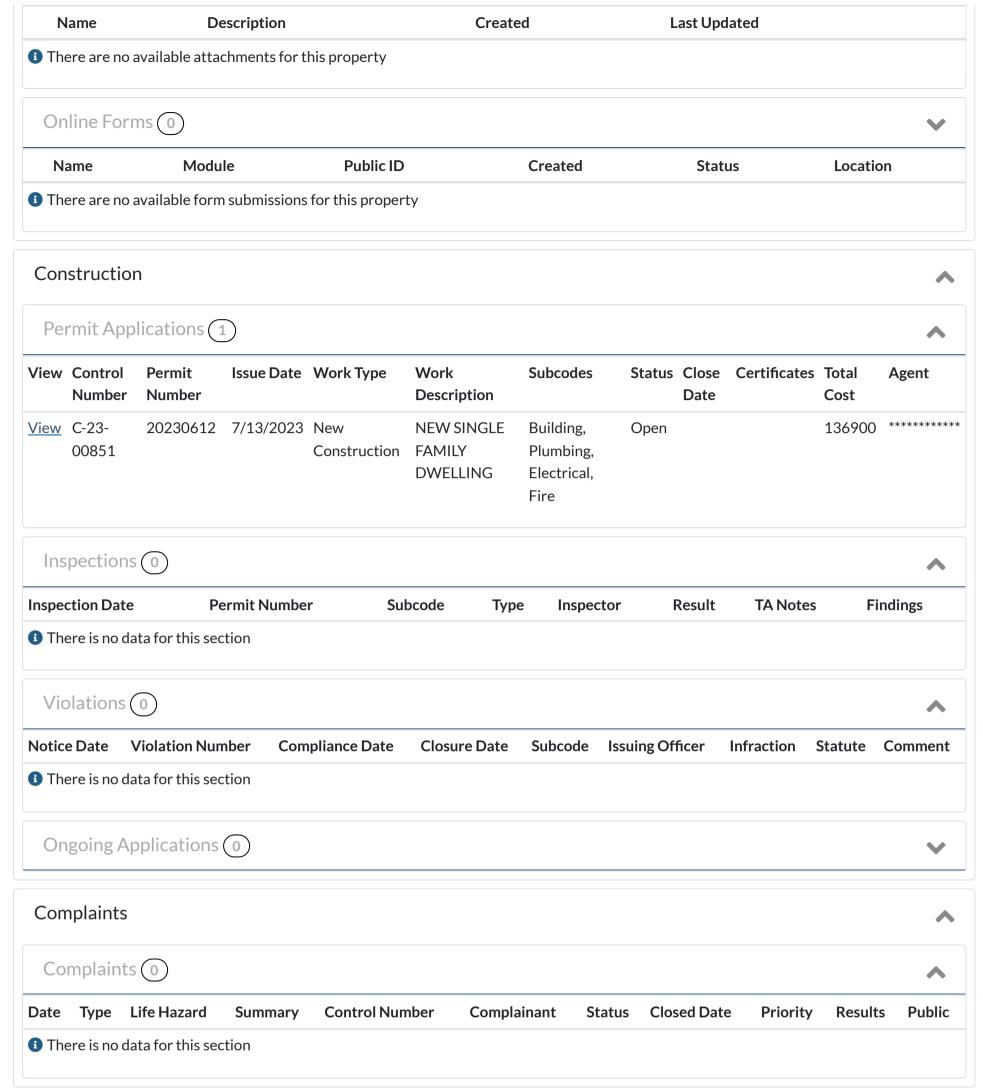

Business# (732) 542-3400

PERMITS Per Tinton Falls Borough Building Department there is an Open Permit on this property.

Permit# 20230612

Permit Type: New Construction

Collector: Tinton Falls Borough

Payable Address: 556 Tinton Avenue Tinton Falls, NJ, 07724