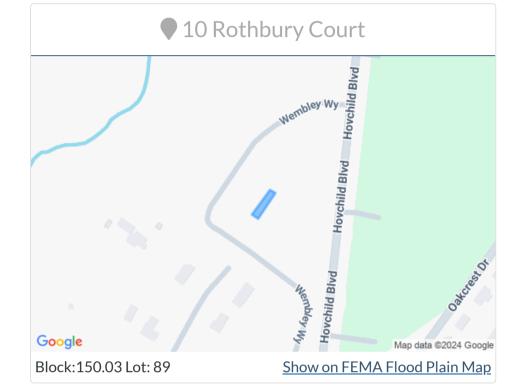

## Tinton Falls Borough | 10 ROTHBURY COURT 150.03 89 - Other

Last Updated: 9/11/2024 8:05 AM

Block: 150.03 Lot: 89

Other

Section Summary

No Image Available

| <b>■</b> GeoAreas |                |  |
|-------------------|----------------|--|
| Ward              |                |  |
| Zoning            | R-4            |  |
| DPW District      | South - Zone 4 |  |
| Historic          |                |  |
| Census            |                |  |