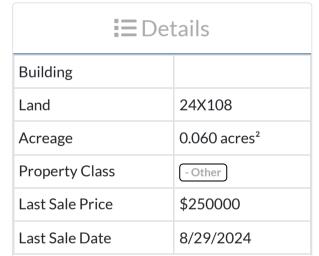

| Assessed Valuation |          |  |
|--------------------|----------|--|
| Land               | \$115400 |  |
| Improvements       | \$0      |  |
| Total              | \$115400 |  |
|                    |          |  |