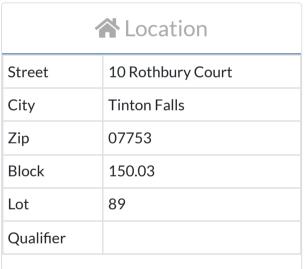

## Tinton Falls Borough | 10 ROTHBURY COURT 150.03 89 - Other

Last Updated: 9/11/2024 8:05 AM

Block: 150.03 Lot: 89

Other

Section Summary

No Image Available

| <b>■</b> GeoAreas |                |  |
|-------------------|----------------|--|
| Ward              |                |  |
| Zoning            | R-4            |  |
| DPW District      | South - Zone 4 |  |
| Historic          |                |  |
| Census            |                |  |