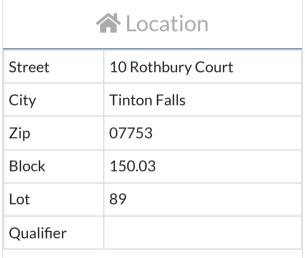

## Tinton Falls Borough | 10 ROTHBURY COURT 150.0389 - Other

Last Updated: 9/11/2024 8:05 AM

Block: 150.03 Lot: 89

Other

**Section Summary** 

| Vard        |                |
|-------------|----------------|
| oning       | R-4            |
| PW District | South - Zone 4 |
| istoric     |                |
| ensus       |                |