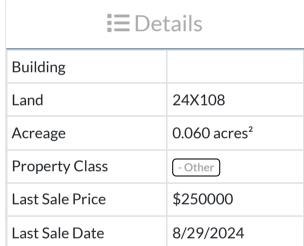

| DATE                       |                                                 |                                                                                    | COUNTY                      |                          | DISTRICT                                             |                                      |
|----------------------------|-------------------------------------------------|------------------------------------------------------------------------------------|-----------------------------|--------------------------|------------------------------------------------------|--------------------------------------|
| 09/10/24 MON               |                                                 |                                                                                    | MONMOUTH                    | 1349 TINTON FALLS        |                                                      | I FALLS                              |
|                            |                                                 | DEED REC                                                                           | GISTRATION                  |                          |                                                      | R.T.F.                               |
| BOOK                       | PAGE                                            | DEED DATE                                                                          | DATE RECORDED               | R.T. FEE                 | PRICE                                                | EXEMPT                               |
| 9703                       | 911                                             | 08/29/24                                                                           | 09/05/24                    | 1325                     | 250000                                               |                                      |
| G<br>R<br>A<br>N<br>T<br>O | TIMBER RIDGE AT 1<br>105 KATHYS L<br>EGG HARBOR | ANE SUITE A                                                                        | G<br>R<br>A<br>N<br>T<br>E  | 2040 BR                  | ON, INC NEW JE<br>IGGS ROAD SUITE<br>AUREL, NJ 08054 | EΑ                                   |
|                            | TAX MAP & LIST DES                              |                                                                                    |                             | PROPERTY (               | CLASSIFICATION                                       |                                      |
| BLOCK                      | 150.03                                          |                                                                                    | CLASS                       | 1                        |                                                      |                                      |
| LOT                        |                                                 | 89                                                                                 | CL. 4 TYPE                  |                          |                                                      |                                      |
| QUAL                       |                                                 |                                                                                    | CONDO                       | N                        |                                                      |                                      |
|                            |                                                 | /                                                                                  | ASSESSED VALUE              |                          |                                                      |                                      |
| YEAR                       | LAND                                            |                                                                                    | BUILDINGS                   | TOTAL                    |                                                      | AL                                   |
| AME AS DEED                | LAND                                            |                                                                                    | 201221.100                  |                          |                                                      |                                      |
|                            | 115400                                          |                                                                                    | 0                           |                          | 1154                                                 | 400                                  |
| AME AS DEED                | 115400                                          | PROPERTY LOCATION                                                                  |                             |                          |                                                      | 400<br>YEAR BUILT                    |
| AME AS DEED                | 115400                                          | PROPERTY LOCATION<br>LO ROTHBURY COURT                                             |                             |                          | 1154<br>FLOOR AREA<br>0                              | YEAR BUILT                           |
| AME AS DEED                | 115400                                          | PROPERTY LOCATION<br>LO ROTHBURY COURT<br>REMARKS:                                 | 0                           |                          | FLOOR AREA  O  RATI                                  | YEAR BUILT 0                         |
| AME AS DEED                | 115400                                          | PROPERTY LOCATION<br>LO ROTHBURY COURT<br>REMARKS:<br>CONVEYED AS PACKAG           | 0<br>E DEAL                 |                          | 1154<br>FLOOR AREA<br>0                              | YEAR BUILT 0                         |
| 2024                       | PARCEL(S)                                       | PROPERTY LOCATION  10 ROTHBURY COURT  REMARKS:  CONVEYED AS PACKAG  ADDI           | 0 E DEAL TIONAL BLOCKS/LOTS |                          | FLOOR AREA  O  RATI                                  | YEAR BUILT<br>0<br>IO:<br>16         |
| AME AS DEED                | 115400                                          | PROPERTY LOCATION  LO ROTHBURY COURT  REMARKS:  CONVEYED AS PACKAG  ADDI  LAND     | 0 E DEAL TIONAL BLOCKS/LOTS | BUILDINGS                | FLOOR AREA  O  RATI                                  | YEAR BUILT 0 IO: 16 TOTAL            |
| 2024                       | PARCEL(S)                                       | PROPERTY LOCATION LO ROTHBURY COURT REMARKS: CONVEYED AS PACKAG ADDI LAND 0        | 0 E DEAL TIONAL BLOCKS/LOTS | BUILDINGS<br>0           | FLOOR AREA  O  RATI                                  | YEAR BUILT 0 IO: 16 TOTAL 0          |
| 2024                       | PARCEL(S)                                       | PROPERTY LOCATION  10 ROTHBURY COURT REMARKS: CONVEYED AS PACKAG ADDI LAND 0 0     | 0 E DEAL TIONAL BLOCKS/LOTS | BUILDINGS<br>0<br>0      | FLOOR AREA  O  RATI                                  | YEAR BUILT 0 IO: 16 TOTAL 0 0        |
| 2024                       | PARCEL(S)                                       | PROPERTY LOCATION  10 ROTHBURY COURT REMARKS: CONVEYED AS PACKAG ADDI LAND 0 0 0   | 0 E DEAL TIONAL BLOCKS/LOTS | BUILDINGS 0 0 0          | FLOOR AREA  O  RATI                                  | YEAR BUILT 0 IO: 16 TOTAL 0 0 0      |
| 2024                       | PARCEL(S)                                       | PROPERTY LOCATION  10 ROTHBURY COURT REMARKS: CONVEYED AS PACKAG ADDI LAND 0 0 0 0 | 0 E DEAL TIONAL BLOCKS/LOTS | BUILDINGS<br>0<br>0<br>0 | FLOOR AREA  O  RATI                                  | YEAR BUILT  0 IO: 16  TOTAL  0 0 0 0 |
| AME AS DEED 2024  BLOCK    | PARCEL(S)                                       | PROPERTY LOCATION  10 ROTHBURY COURT REMARKS: CONVEYED AS PACKAG ADDI LAND 0 0 0   | 0 E DEAL TIONAL BLOCKS/LOTS | BUILDINGS 0 0 0 0 0      | FLOOR AREA  O  RATI                                  | YEAR BUILT 0 IO: 16 TOTAL 0 0 0      |