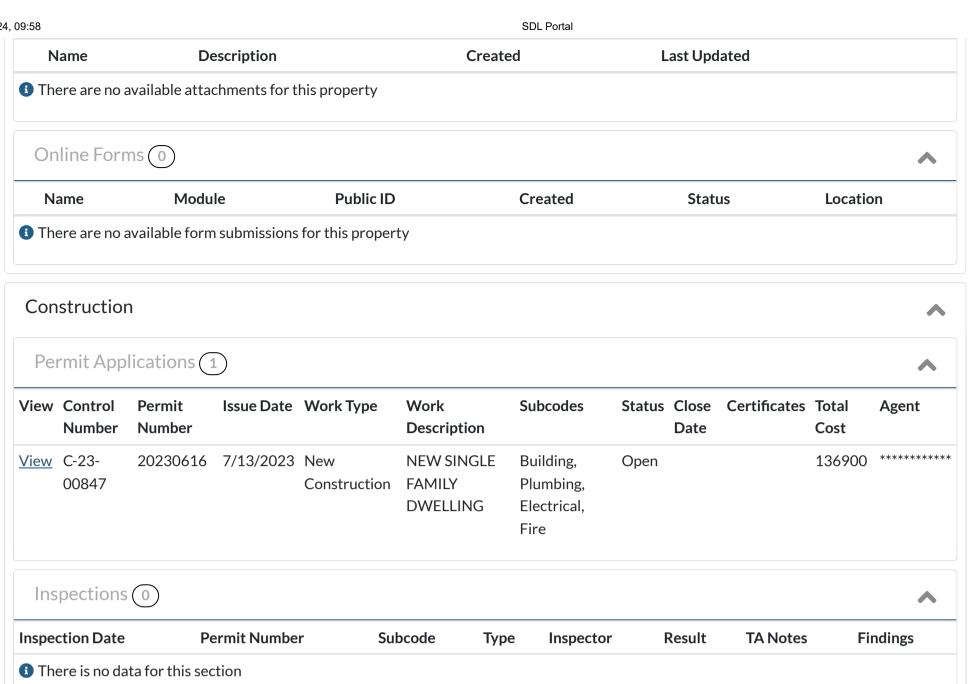

Business# (732) 542-3400

PERMITS Per Tinton Falls Borough Building Department there is an Open Permit on this property.

Permit# 20230616

Permit Type: New Construction

Collector: Tinton Falls Borough

Payable Address: 556 Tinton Avenue Tinton Falls, NJ, 07724