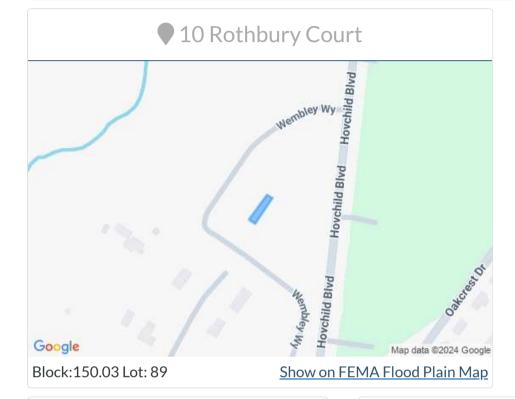

## Tinton Falls Borough | 10 ROTHBURY COURT 150.0389 - Other

Last Updated: 9/11/2024 8:05 AM

Block: 150.03 Lot: 89

Other

**Section Summary** 

| Vard        |                |
|-------------|----------------|
| oning       | R-4            |
| PW District | South - Zone 4 |
| istoric     |                |
| ensus       |                |