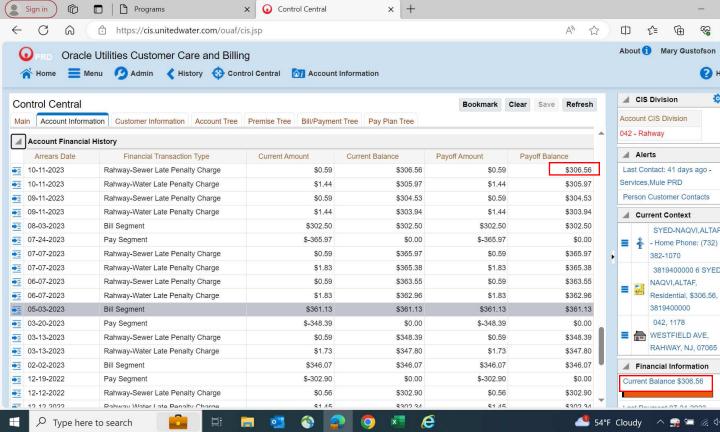

Collector: City of Rahway

Payable Address: 1 City Hall Plaza, Rahway, NJ 07065

Business# (732)-827-2000

DEMOLITION NO

UTILITIES WATER and SEWER

Account #: N/A

Payment Status: Delinquent Status: Pvt & Lienable. Amount: \$306.56 Good Thru: N/A Account Active: Yes

Collector: Veolia Rahway Operations

Payable Address: 1045 Westfield Ave, Rahway, NJ 07065

Business # (732) 827-0748

**Comments**: Per Veolia Rahway Operations department denied providing the account number information as it cannot be disclosed to third parties or title companies. Homeowner needs to contact the department directly for account number information. Current year bill is delinquent balance outstanding in the amount of \$306.56. Please contact Veolia Rahway Operations at (732) 827-0748 for further queries.