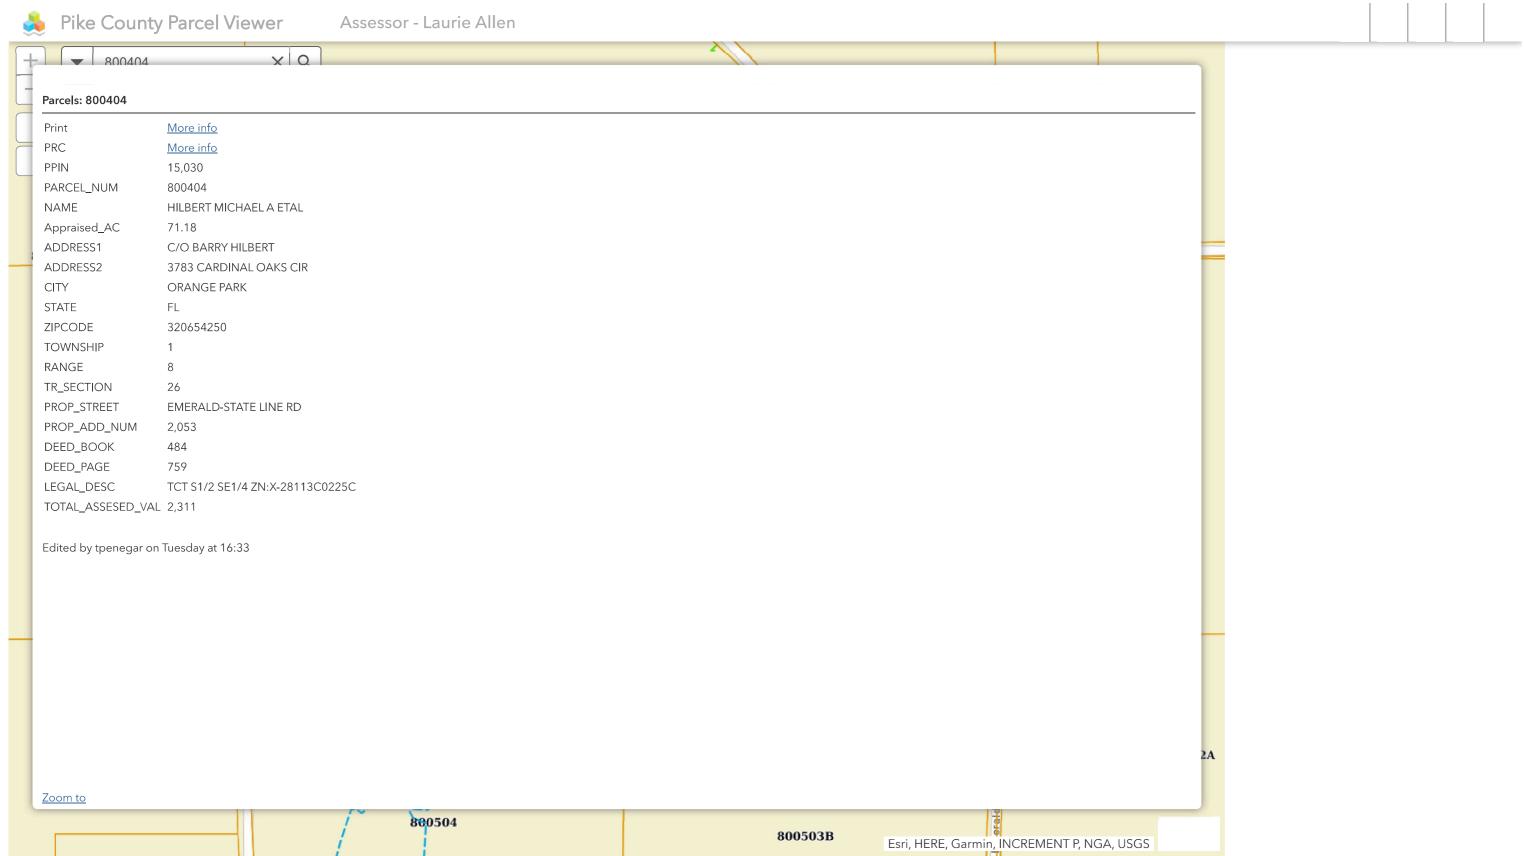

| Property Information |                                                     | Request Information   |            | <b>Update Information</b> |
|----------------------|-----------------------------------------------------|-----------------------|------------|---------------------------|
| File#:               | 1111111111                                          | Requested Date:       | 11/14/2024 | Update Requested:         |
| Owner:               | Jackson and Rufus Stallings and Mary<br>Ann Hilbert | Branch:               |            | Requested By:             |
| Address 1:           | 2053 Emerald State Line Road                        | Date Completed:       |            | Update Completed:         |
| Address 2:           |                                                     | # of Jurisdiction(s): |            |                           |
| City, State Zip:     | Osyka, MS 39657                                     | # of Parcel(s):       | 1          |                           |