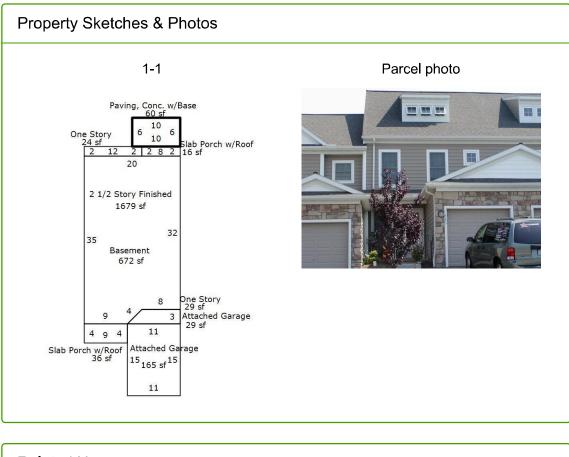

| Market Land Valuation |                      |         |             |  |  |
|-----------------------|----------------------|---------|-------------|--|--|
| Property Type         | Land Type            | Sq. Ft. | Calc. Acres |  |  |
| RES - Residential     | 6 - RESIDUAL         | 871     | 0.0200      |  |  |
| RES - Residential     | 2 - PRIMARY HOMESITE | 2,178   | 0.0500      |  |  |