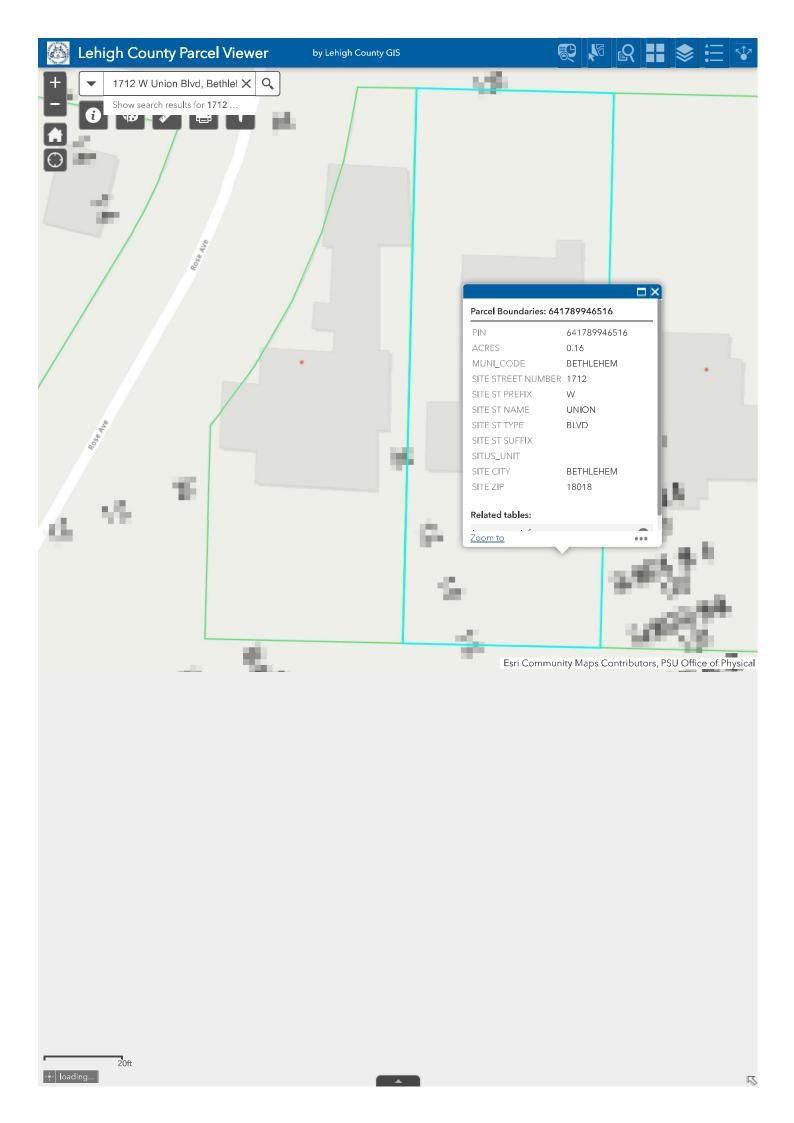

| Property Information           |                     | Request Information   |            | <b>Update Information</b> |
|--------------------------------|---------------------|-----------------------|------------|---------------------------|
| File#:                         | BS-X01798-201437320 | Requested Date:       | 11/22/2024 | Update Requested:         |
| Owner:                         | GEORGE T MOUSSA     | Branch:               |            | Requested By:             |
| Address 1:                     | 1712 W UNION BLVD   | Date Completed:       | 01/06/2025 | Update Completed:         |
| Address 2:                     |                     | # of Jurisdiction(s): |            |                           |
| City, State Zip: BETHLEHEM, PA |                     | # of Parcel(s):       | 1          |                           |