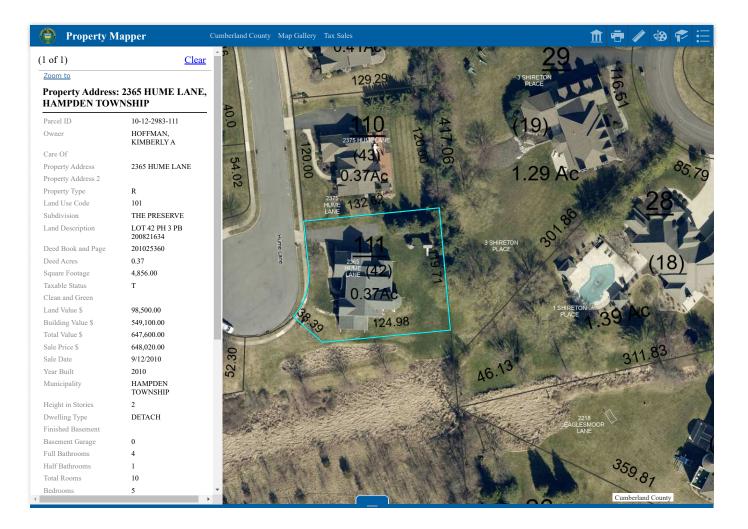

| Property Information       |                      | <b>Request Information</b> |            | <b>Update Information</b> |
|----------------------------|----------------------|----------------------------|------------|---------------------------|
| File#:                     | BS-X01798-3052042023 | Requested Date:            | 11/22/2024 | Update Requested:         |
| Owner:                     | HOFFMAN, KIMBERLY A  | Branch:                    |            | Requested By:             |
| Address 1:                 | 2365 HUME LN         | Date Completed:            | 12/19/2024 | Update Completed:         |
| Address 2:                 |                      | # of Jurisdiction(s)       | :          |                           |
| City, State Zip: ENOLA, PA |                      | # of Parcel(s):            | 1          |                           |