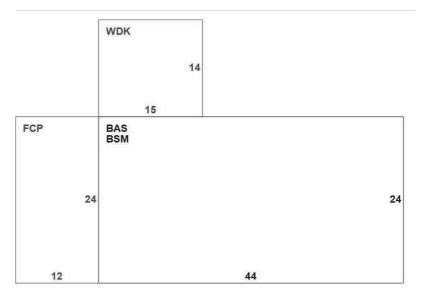

#### **Building Layout**

(ParcelSketch.ashx?pid=11349&bid=11349)

| Building Sub-Areas (sq ft) <u>Legend</u> |             |               |                |  |
|------------------------------------------|-------------|---------------|----------------|--|
| Code                                     | Description | Gross<br>Area | Living<br>Area |  |
| BAS                                      | First Floor | 1,056         | 1,056          |  |

| BSM | Basement | 1,056 | 0     |
|-----|----------|-------|-------|
| FCP | Carport  | 288   | 0     |
| WDK | Deck     | 210   | 0     |
|     |          | 2,610 | 1,056 |