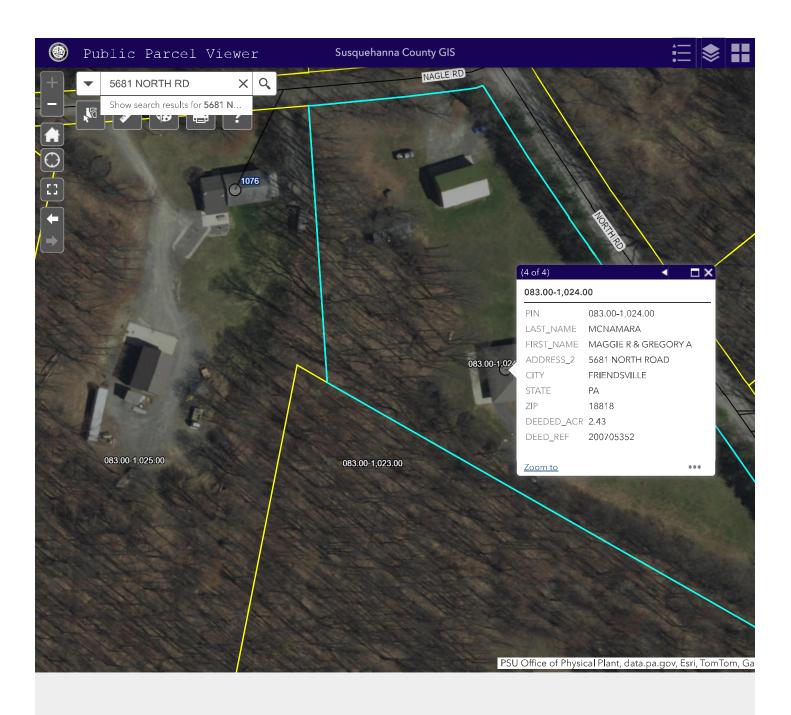

| <b>Property Information</b>       |                      | Request Information   |            | <b>Update Information</b> |
|-----------------------------------|----------------------|-----------------------|------------|---------------------------|
| File#:                            | BS-X01798-4053243371 | Requested Date:       | 11/22/2024 | Update Requested:         |
| Owner:                            | MAGGIE R MCNAMARA    | Branch:               |            | Requested By:             |
| Address 1:                        | 5681 N RD            | Date Completed:       | 01/06/2025 | Update Completed:         |
| Address 2:                        |                      | # of Jurisdiction(s): |            |                           |
| City, State Zip: FRIENDSVILLE, PA |                      | # of Parcel(s):       | 1          |                           |