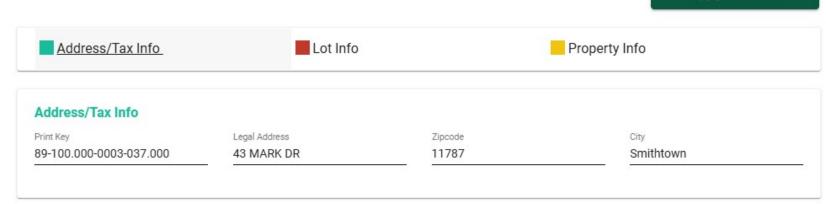

## **Property Look-up** Property Detail

| Parcel ID             | 08001000003000370000000 |  |  |  |
|-----------------------|-------------------------|--|--|--|
| Location              | 43 MARK DR              |  |  |  |
| Owner as of January 1 | BIRGELES JOSEPH/MARYANN |  |  |  |
| Customer ID           | 8106172                 |  |  |  |
| Jurisdiction          | SMITHTOW                |  |  |  |
| Acres                 | 0.500                   |  |  |  |
| Assessed Value        | \$6,875.00              |  |  |  |
| Exemptions Value      | \$600.00                |  |  |  |
| 2023 Charges          | \$16,335.03             |  |  |  |
|                       |                         |  |  |  |

©2024 Tyler Technologies, Inc.

Parcel: 89-100.000-0003-037.000

43 MARK DR