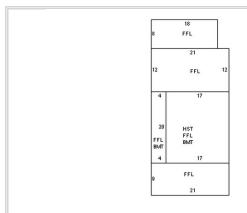

# **Narrative Description**

This property contains 1.200 acres of land mainly classified as ONE FAM with a(n) N/A style building, built about 1875, having N/A exterior and N/A roof cover, with 1 unit(s), 7 total room(s), 4 total bedroom(s), 1 total bath(s), 0 total half bath(s), 0 total 3/4 bath(s).