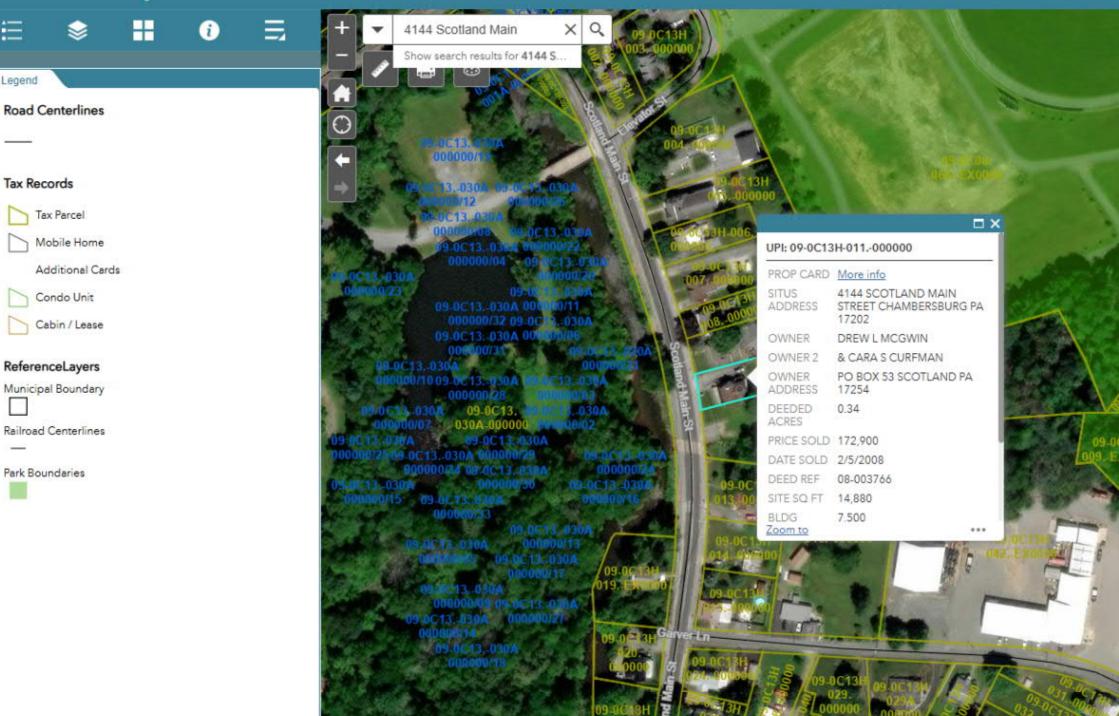

| <b>Property Information</b>   |                       | <b>Request Information</b> |            | Update Information |
|-------------------------------|-----------------------|----------------------------|------------|--------------------|
| File#:                        | BS-X01798-5503200103  | Requested Date:            | 11/22/2024 | Update Requested:  |
| Owner:                        | DREW L MCGWIN         | Branch:                    |            | Requested By:      |
| Address 1:                    | 4144 Scotland Main St | Date Completed:            | 12/20/2024 | Update Completed:  |
| Address 2:                    |                       | # of Jurisdiction(s)       | :          |                    |
| City, State Zip: SCOTLAND, PA |                       | # of Parcel(s):            | 1          |                    |