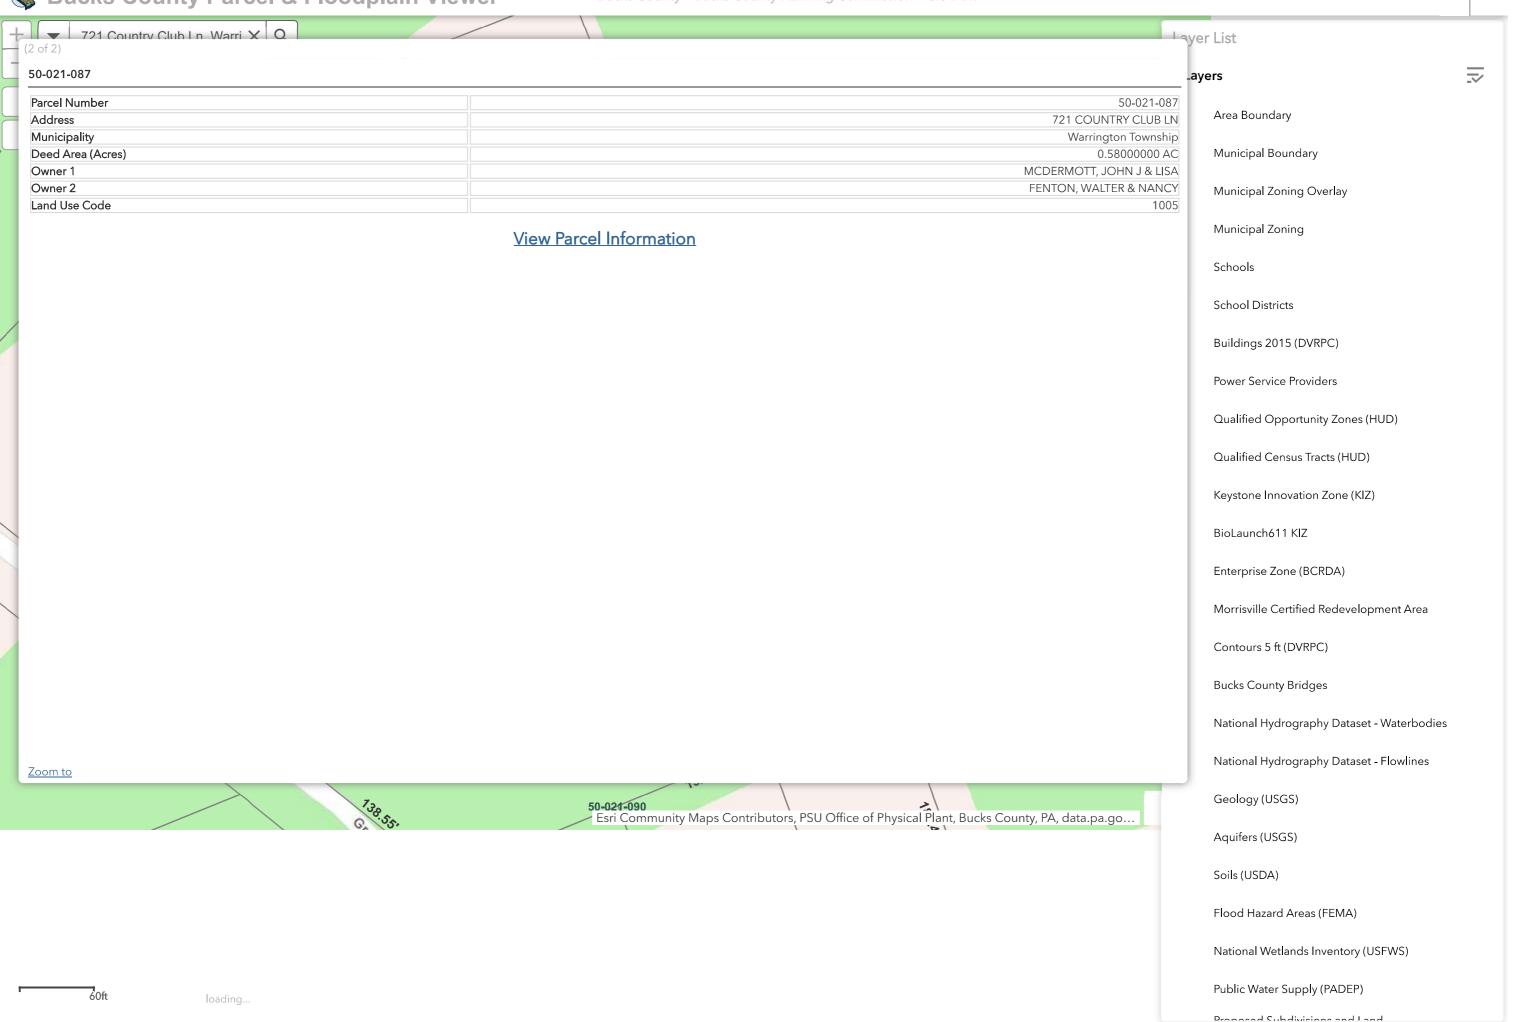

| <b>Property Information</b>     |                          | Request Information   |            | <b>Update Information</b> |
|---------------------------------|--------------------------|-----------------------|------------|---------------------------|
| File#:                          | BS-X01798-5222278098     | Requested Date:       | 11/22/2024 | Update Requested:         |
| Owner:                          | MCDERMOTT, JOHN J & LISA | Branch:               |            | Requested By:             |
| Address 1:                      | 721 COUNTRY CLUB LN      | Date Completed:       | 12/12/2024 | Update Completed:         |
| Address 2:                      |                          | # of Jurisdiction(s): | :          |                           |
| City, State Zip: WARRINGTON, PA |                          | # of Parcel(s):       | 1          |                           |