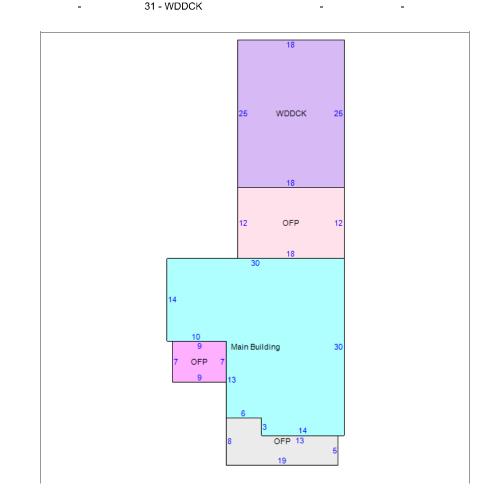

## **Residential Characteristics**

Card 1

Year Built 1900 Remodeled Year Ground Floor Living Area 722 Total Square Feet Living Area 1,444 Number of Stories 2 Grade C+ AV - AVERAGE CDU Style 09 - OLD STYLE Total Rooms 6 Bedrooms 3 Full Baths 1 Half Baths 0 Total Fixtures 5 Additional Fixtures 3 - CENTRAL Heating 2 - GAS Heating Fuel Type Heating System 2 - FORCED AIR Attic Code 1 - NONE Unfinished Area Rec Room Area Finished Basement Area Fireplace Openings Fireplace Stacks Bsmt Garage (Num of Cars) Condo Level Condo Type Basement 5 - PIER/POLE

## Additions

Physical Condition

| Card # | Addition # | Lower | First    | Second | Third | Year Built | Area |
|--------|------------|-------|----------|--------|-------|------------|------|
| 1      | 0          | -     | =        | =      | -     |            | 722  |
| 1      | 1          | =     | 11 - OFP | =      | -     |            | 63   |
| 1      | 2          | -     | 11 - OFP | =      | -     |            | 113  |
| 1      | 3          | -     | 11 - OFP | =      | -     |            | 216  |
| 1      | 4          |       | 21 WDDCK |        |       |            | 450  |