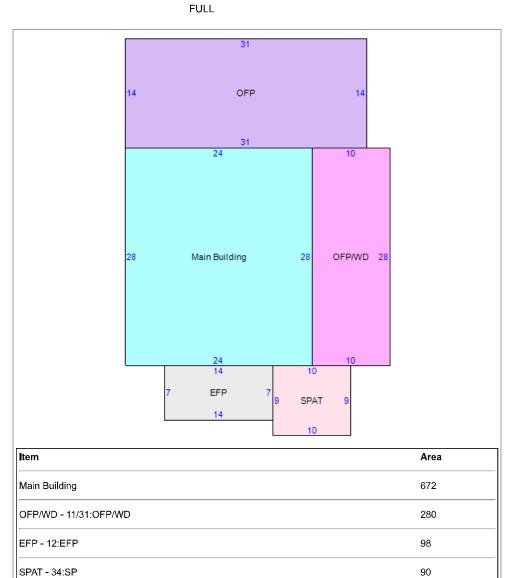

Basement

434

OFP - 11:OFP

| - |  |  |
|---|--|--|
|   |  |  |
|   |  |  |
|   |  |  |
|   |  |  |
|   |  |  |
|   |  |  |
|   |  |  |
|   |  |  |
|   |  |  |
|   |  |  |
|   |  |  |
|   |  |  |
|   |  |  |
|   |  |  |
|   |  |  |
|   |  |  |
|   |  |  |
|   |  |  |
|   |  |  |
|   |  |  |
|   |  |  |
|   |  |  |
|   |  |  |
|   |  |  |
|   |  |  |
|   |  |  |
|   |  |  |
|   |  |  |
|   |  |  |
|   |  |  |
|   |  |  |
|   |  |  |