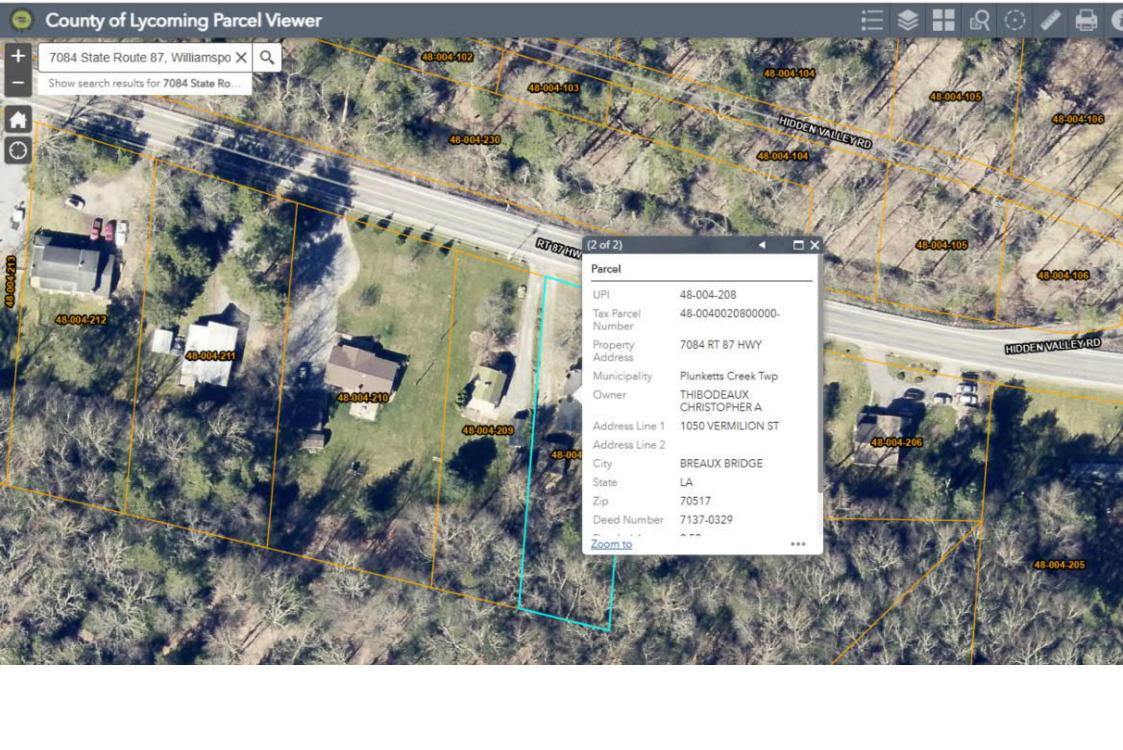

| <b>Property Information</b>       |                          | Request Information   |            | <b>Update Information</b> |
|-----------------------------------|--------------------------|-----------------------|------------|---------------------------|
| File#:                            | BS-X01798-5957370538     | Requested Date:       | 11/22/2024 | Update Requested:         |
| Owner:                            | THIBODEAUX CHRISTOPHER A | Branch:               |            | Requested By:             |
| Address 1:                        | 7084 State Route 87      | Date Completed:       | 01/02/2025 | Update Completed:         |
| Address 2:                        |                          | # of Jurisdiction(s): |            |                           |
| City, State Zip: WILLIAMSPORT, PA |                          | # of Parcel(s):       | 1          |                           |