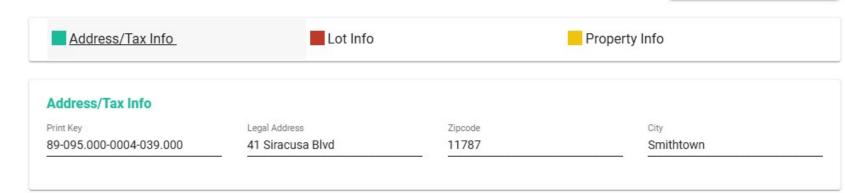

# **Property Look-up** Property Detail

| Parcel ID               | 08000950004000390000000 |
|-------------------------|-------------------------|
| Location                | 41 SIRACUSA BLVD        |
| Owner as of January 1   | HAMM ERIK               |
| Customer ID             | 8105196                 |
| Jurisdiction            | SMITHTOW                |
| Acres                   | 0.230                   |
| Assessed Value          | \$5,693.00              |
| <b>Exemptions Value</b> | \$600.00                |
| 2023 Charges            | \$14,429.09             |
|                         |                         |