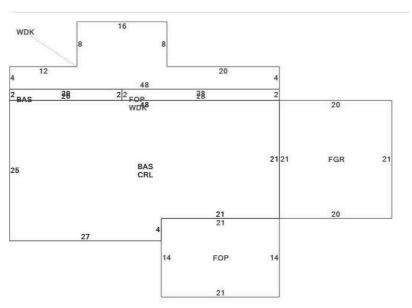

## (ParcelSketch.ashx?pid=961&bid=961)

|                  | <u>Legend</u> |               |                |  |  |
|------------------|---------------|---------------|----------------|--|--|
| Code Description |               | Gross<br>Area | Living<br>Area |  |  |
| BAS              | First Floor   | 1,156         | 1,156          |  |  |
| CRL              | Crawl Space   | 1,116         | 0              |  |  |
| FGR              | Garage        | 420           | 0              |  |  |

| FOP | Porch, Open | 350   | 0     |
|-----|-------------|-------|-------|
| WDK | Deck, Wood  | 376   | 0     |
|     |             | 3,418 | 1,156 |